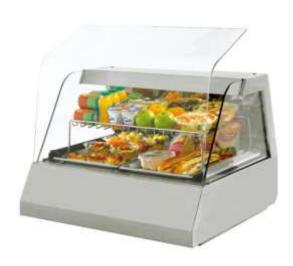

## The VVF800

The VVF800 keeps food fresh for longer while still being displayed openly thanks to the ventilated refrigerated system. Fronted with elegant tempered curved glass access is via the rear glass sliding doors. For ease of cleaning all the glass panels are removable. The VVF800 can accommodate 1/1GN containers 20mm max depth.

Features: Electronic thermostat with automatic defrost programme; internal illumination; removable shelf.

| Weight          | 67kg                      |
|-----------------|---------------------------|
| Dimensions (mm) | 800 x 730 x 600           |
| Capacity        | 2/1GN + shelf (600 x 400) |
| Temp C min      | 4                         |
| Temp C max      | 10                        |
| Power           | 0.35Kw                    |