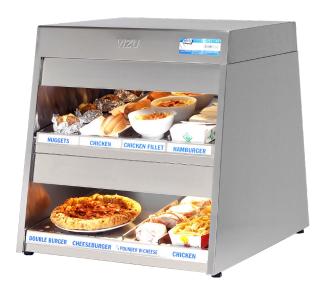

## VIZU 2 TIER FOOD CHUTE

- Provides high capacity for multiple products.
- Adjustable lane guides are highlighted by hidden, high intensity lights, whilst being enveloped in a warm blanket of hot air.
- The heat lamps are controlled by variable dimmer controls, and the heated lower deck is thermostatically controlled.
- Both decks are controlled independently from each other.
- Complete with lane listing strips and holder.
- Front and rear product lane labels with mounts
- Air baffles to reduce heat loss
- Top surface of the food chute is removable for easy cleaning
- Full stainless steel construction
- Adjustable feet to aid levelling machine

## **Equipment Specifications**

| Model Code | Name                    | Dimensions<br>( w x d x h ) | Specifications | Weight | Commodity/<br>HS Code |
|------------|-------------------------|-----------------------------|----------------|--------|-----------------------|
| VI017      | Two Tier Food Chute FC8 | 710 x 787 x 778mm           | 2.1kW 10A 230V | 60kg   | 84198180              |