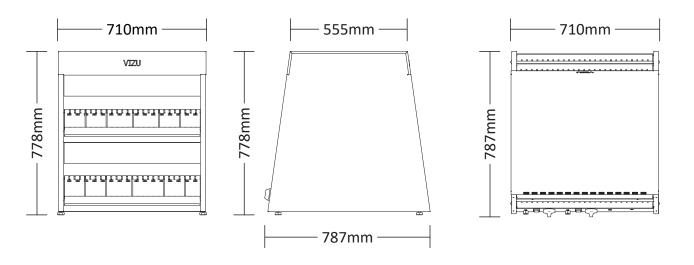

## **Equipment Specifications**

| Model Code | Name                    | Dimensions<br>( w x d x h ) | Specifications | Weight | Commodity/<br>HS Code |
|------------|-------------------------|-----------------------------|----------------|--------|-----------------------|
| VI017      | Two Tier Food Chute FC8 | 710 x 787 x 778mm           | 2.1kW 10A 230V | 60kg   | 84198180              |

## **Elevation & Plan Views**