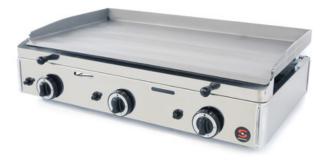

## **GAS GRIDDLE PLATE SPG-801**

Gas griddle plates with steel surface.

**SPECIFICATIONS** 

Electrical device: no Gas device: yes Steel surface: yes Burners: 3

Total loading: 8250 W

✓ Width: 800 mm ✓ Depth: 507 mm ✓ Height: 234 mm Net weight: 26 Kg **Crated dimensions** 900 x 620 x 310 mm Gross weight: 32 Kg

Plate surface: 783 mm x 395 mm External dimensions (WxDxH)

Plug: no

5130317

## SALES DESCRIPTION

6mm.-thick steel plate. Plate surface 783mm. x 395mm. 3 burners.

- ✓ Stainless steel construction.
- Easily removable fat collection tray.
- ✓ Perimetral splash back.
- ✓ Gas griddle plates are robust, resistant and reliable.
- ✓ 6 mm thick steel plates.
- ✓ 3 burners with independent igniters.
- ✓ Titanium coated stainless steel burners.