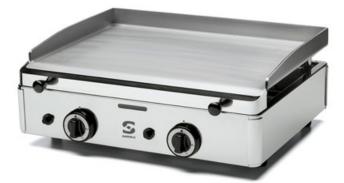

## GAS GRIDDLE PLATE SPG-601

Gas griddle plates with steel surface.

**SPECIFICATIONS** 

Electrical device: no Gas device: yes Steel surface: yes Burners: 2

Total loading: 5500 W

✓ Width: 600 mm
✓ Depth: 507 mm
✓ Height: 234 mm
Net weight: 19 Kg
Crated dimensions
530 x 700 x 430 mm
Gross weight: 27 Kg

Plate surface: 583 mm x 395 mm External dimensions (WxDxH)

Plug: no

5130312

## SALES DESCRIPTION

6mm.-thick steel plate. Plate surface 583mm. x 395mm. 2 burners.

- ✓ Stainless steel construction.
- Easily removable fat collection tray.
- ✓ Perimetral splash back.
- $\checkmark$  Gas griddle plates are robust, resistant and reliable.
- ✓ 6 mm thick steel plates.
- 2 burners with independent igniters.
- ✓ Titanium coated stainless steel burners.