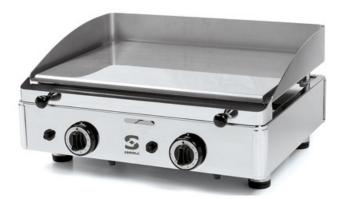

# **GAS GRIDDLE PLATE SPC-601**

Gas griddle plates with hard chromium plated surface.

5130332

### **SPECIFICATIONS**

Steel surface: no

Hard chrome surface: yes

Gas device: yes

Burners: 2

Total loading: 5800 W

Plate surface: 555 mm x 400 mm

## SALES DESCRIPTION

15 mm. ground, hard chromium coated steel plate. Plate surface 560mm. x 400mm.

### 2 burners.

- √ Stainless steel construction.
- √ Easily removable fat collection tray.
- ✓ Perimetral splash back.
- ✓ Gas griddle plates are robust, resistant and reliable.
- √ 15 mm ground, hard chromium coated steel plate.
- √ 2 burners with independent igniters.
- √ Titanium coated stainless steel burners.