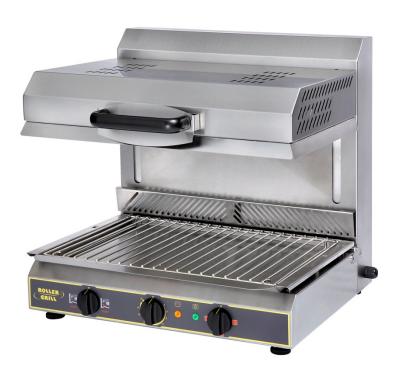

## The SEM800-PDS

The SEM800-PDS puts versatile powerful performance at the heart of your kitchen. Ideal for grilling and finishing, our precise height adjustment system allows you to bring the right heat to your food giving quality results on time every time. Featuring our clean efficient vitro ceramic infrared technology which minimises smoke and odours, the speed of cooking and the rapid heat up times ( 400'C in under 30 seconds!) save on energy consumption without compromising on performance.

Can be operated with standard on/off control or by using the Plate Detection System which automatically turns the elements on when a dish is placed beneath the grill bringing even greater energy efficiency.

Features: 2 cooking zones.

| Weight                 | 60kg             |
|------------------------|------------------|
| Dimensions (mm)        | 800 x 590 x 590  |
| Element Type           | Infrared Ceramic |
| Power                  | 4.5Kw            |
| Power Connection       | 3 ph             |
| Cooking Grid Area (mm) | 800 x 400        |