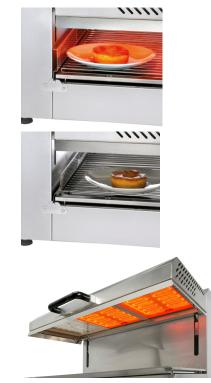

## The SEM800-PDS

The SEM800-PDS puts versatile powerful performance at the heart of your kitchen. Ideal for grilling and finishing, our precise height adjustment system allows you to bring the right heat to your food giving quality results on time every time. Featuring our clean efficient vitro ceramic infrared technology which minimises smoke and odours, the speed of cooking and the rapid heat up times ( 400'C in under 30 seconds!) save on energy consumption without compromising on performance.

Can be operated with standard on/off control or by using the Plate Detection System which automatically turns the elements on when a dish is placed beneath the grill bringing even greater energy efficiency.