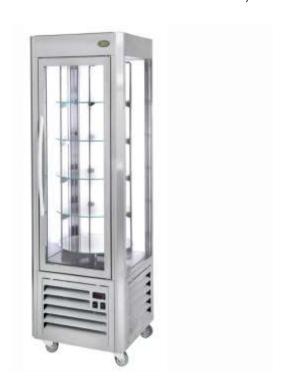

## The RD60 T

The RD60T perfectly presents your chilled gateaux pastries etc in this illuminated stylish cabinet. Stainless Steel construction with double glazed panels and doors and with vertical LED light strips in each corner. Supplied with 4 glass shelves and 1 mirror shelf.

Features: electronic thermostat with auto defrost programme; carrousel stops automatically on door opening; interior illumination.

Available in 3 finishes - Stainless Steel, Gold or Anthracite

| Weight          | 133kg            |
|-----------------|------------------|
| Dimensions (mm) | 600 x 600 x 1860 |
| Shelf Area      | 470 dia          |
| Power           | 0.69Kw           |
| Temp C (min)    | 2                |
| Temp C (max)    | 10               |