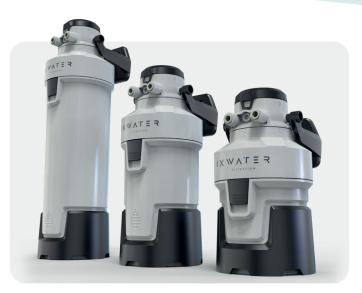

# CAPACITY\*DIMENSIONS (mm)40,634 Litres317 High X 167 Dia

317 High X 167 Dia 406 High X 167 Dia 580 High X 167 Dia

- Working pressure 1.5 6 Bar\*\*
- Water inlet temperature 4 30°C
- Only connect to a cold Food-Safe water supply
- Flowrate 4 litres per minute

### SPEC SHEET

\* This capacity is with bypass settings 0.

88,246 Litres

154,430 Litres

MODEL

Small

Large

Medium