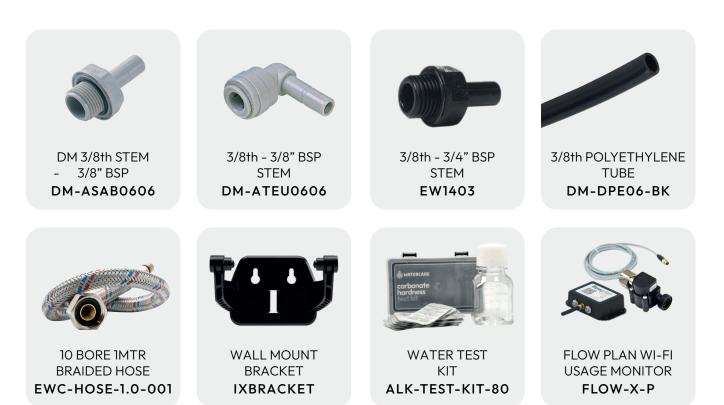

Safe water supply
- Flowrate 4 litres per minute

\*\* A pressure-reducing valve is recommended if the working pressure is greater than 3.5 bar.

### SPEC SHEET

\* This capacity is with bypass settings 0.

88,246 Litres

154,430 Litres

MODEL

Small

Large

Medium

#### THE IX HEAD

The bypass on the iX Head when

attached to the iX Ice filter, must be set to 0 to ensure no hard water is dialled back into the water supply.

Features a 5-stage filtration process that includes: Prefiltration, Sliver Activated Carbon, sediment reduction, Media specific water treatment, Fine filtration.

Operates in a vertical or horizontal position

 Will in easy

The iX Head has a built in easy to use flush valve and quick to change variable bypass.

Easy and quick change of the refill

### IX ACCESSORIES



## WE'RE REGENERATING THE MANGROVES



### NATURE'S CARBON FILTER

The mangroves are vital to tropical ecosystems and serve as nature's coastal carbon sinks. Between the land and ocean, they protect beaches, enrich marine life and capture 5-10 times more carbon than terrestrial forests. We're helping rebuild mangroves throughout Asia and Latin America with our commitment with Tree App.

### ONE TREE **PLANTED** FOR EVERY FILTER RECYCLED

Support the mission and help the planet. For each filter you purchase, we're planting a tree with One Tree Planted – making a difference, one filter at a time.





### OUR INDUSTRY LEADING UK RECYCLING PROGRAMME

We are now able to recycle and re-purpose ALL types of plastic and aluminium water filters using our newly operational recycling facility in t