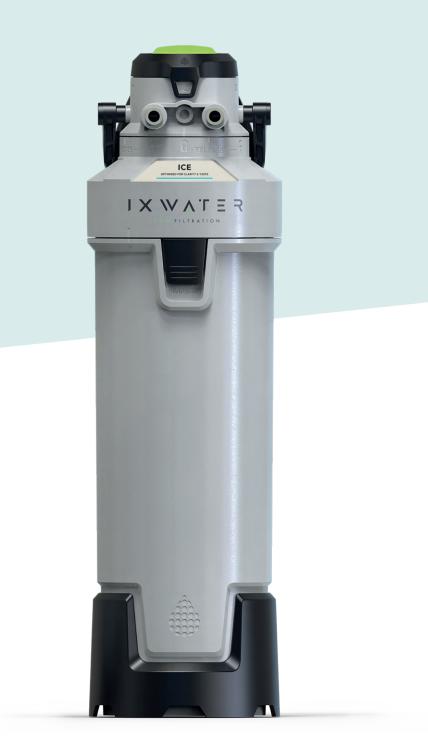

### INTRODUCING IX ICE CRYSTAL CLEAR ICE EVERYTIME

Upgrade to crystal clear Ice with IX ICE. Designed to improve the Ice's taste, clarity and formulation for better beverages. Our scale-inhibiting technology maximises your ice machine's energy efficiency and overall lifespan.

### INTRODUCING IX ICE

The IX Ice has been designed to treat your water for clean, clear ice that perfectly compliments the look and taste of your drinks. Optimise the quality of the ice you produce whilst protecting and extending the life of your equipment, using our tailored mix of scale inhibiting filter media.

#### THE IX HEAD

The bypass on the iX Head when

attached to the iX Ice filter, must be set to 0 to ensure no hard water is dialled back into the water supply.

Features a 5-stage filtration process that includes: Prefiltration, Sliver Activated Carbon, sediment reduction, Media specific water treatment, Fine filtration.

Operates in a vertical or horizontal position

 Will in easy

The iX Head has a built in easy to use flush valve and quick to change variable bypass.

Easy and quick change of the refill