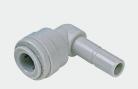

#### IX ACCESSORIES

DM 3/8th STEM
- 3/8" BSP
DM-ASAB0606

3/8th - 3/8" BSP STEM **DM-ATEU0606** 

3/8th - 3/4" BSP STEM **EW1403** 

3/8th POLYETHYLENE TUBE DM-DPE06-BK

10 BORE 1MTR BRAIDED HOSE EWC-HOSE-1.0-001