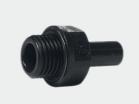

#### IX ACCESSORIES

DM 3/8th STEM
- 3/8" BSP
DM-ASAB0606

3/8th - 3/8" BSP STEM **DM-ATEU0606** 

3/8th - 3/4" BSP STEM **EW1403** 

3/8th POLYETHYLENE TUBE DM-DPE06-BK

10 BORE 1MTR BRAIDED HOSE EWC-HOSE-1.0-001