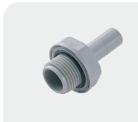

#### IX ACCESSORIES

DM 3/8th STEM
- 3/8" BSP
DM-ASAB0606

3/8th - 3/8" BSP STEM **DM-ATEU0606** 

3/8th - 3/4" BSP STEM **EW1403** 

3/8th POLYETHYLENE TUBE DM-DPE06-BK

10 BORE 1MTR BRAIDED HOSE EWC-HOSE-1.0-001