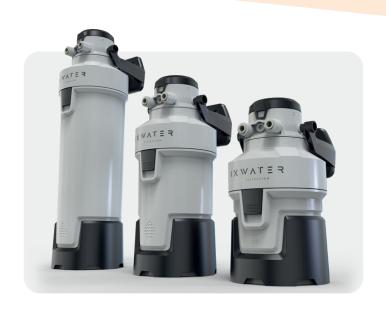

#### **SPEC SHEET**

| MODEL  | CAPACITY*    | DIMENSIONS (mm)    |
|--------|--------------|--------------------|
| Small  | 1,814 Litres | 317 High X 167 Dia |
| Medium | 3,120 Litres | 406 High X 167 Dia |
| Large  | 5,733 Litres | 580 High X 167 Dia |