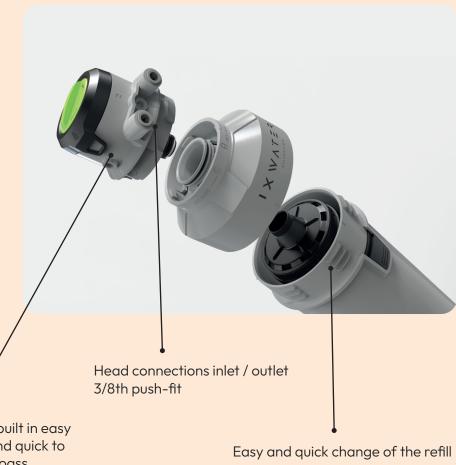

#### THE IX HEAD

With the multi-stage variable bypass (5 options), you can tailor and control the product water to the required mineral level.

Features a 5-stage filtration process that includes:
Prefiltration, Sliver Activated Carbon, sediment reduction, Media specific water treatment, Fine filtration.

Operates in a vertical or horizontal position

The iX Head has a built in easy to use flush valve and quick to change variable bypass.