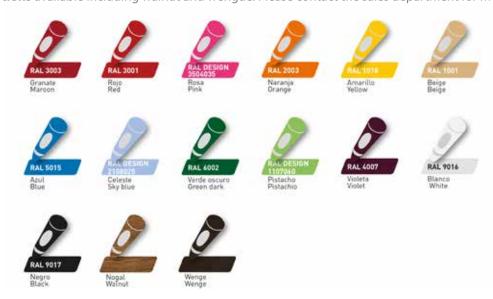

**15 colour options** available including walnut and wengue. Please contact the sales department for more information

| MODEL   | DESCRIPTION                                             | EXT. DIMENSIONS<br>(H x W x D mm) | POWER CONSUMPTION | WEIGHT<br>(kg) | RRP |
|---------|---------------------------------------------------------|-----------------------------------|-------------------|----------------|-----|
| VBR9R   | Refrigerated showcase with access from the rear         | 1300 x 998 x 810                  | 1000W             | 180            |     |
| VBR12R  | Refrigerated showcase with access from the rear         | 1300 x 1310 x 810                 | 1060W             | 194            |     |
| VBR18R  | Refrigerated showcase with access from the rear         | 1300 x 1935 x 810                 | 1340W             | 212            |     |
| VBR9SS  | Refrigerated self service display                       | 1300 x 998 x 810                  | 1000W             | 180            |     |
| VBR12SS | Refrigerated self service display                       | 1300 x 1310 x 810                 | 1060W             | 194            |     |
| VBR18SS | Refrigerated self service display                       | 1300 x 1935 x 810                 | 1340W             | 212            |     |
| VBR9DS  | Refrigerated self service display with access from rear | 1300 x 998 x 810                  | 1000W             | 180            |     |
| VBR12DS | Refrigerated self service display with access from rear | 1300 x 1310 x 810                 | 1060W             | 194            |     |
| VBR18DS | Refrigerated self service display with access from rear | 1300 x 1935 x 810                 | 1640W             | 212            |     |