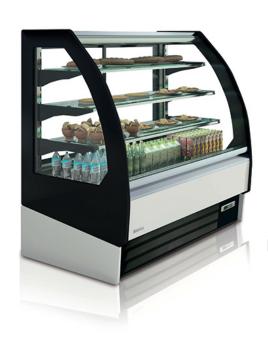

## Model: VBR12R

## **PATISSERIE DISPLAY 1310mm Wide**

## **Description**

Front hinged tempered glass
Anodized aluminium profiles
Led lighting under each shelf
Sliding doors to rear
Choice of colour finishes 15 options avaliable
Multiplexible deduct 20mm from each side when multiplexing

Aisi 304 stainless steel deck and upper worktop

| DIMENSIONS      | 1,300 x 1,310 x 810             |
|-----------------|---------------------------------|
| TEMP RANGE      | +4C/+8C                         |
| EXTERNAL FINISH | Stainless steel / Colour option |
| NET CAPACITY    |                                 |
| DOORS           |                                 |
| POWER           | 13amp supply                    |
| REFRIGERANT     | R404a                           |
| WEIGHT          | 288.00 kg                       |