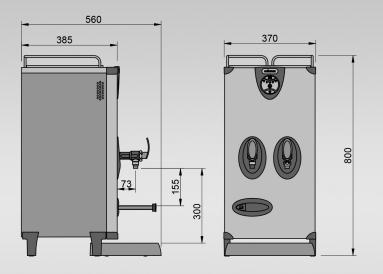

| SIZE     | REF    | CASING             | RATING | <b>CAPACITY</b><br>(including initial draw-off) | <b>DIMENSIONS</b><br>(W x D x H)         |
|----------|--------|--------------------|--------|-------------------------------------------------|------------------------------------------|
| 20 LITRE | HT6C20 | STAINLESS<br>STEEL | 6 k W  | 50 LITRES<br>PER HOUR                           | 370 x 560 x 800<br>(including drip tray) |