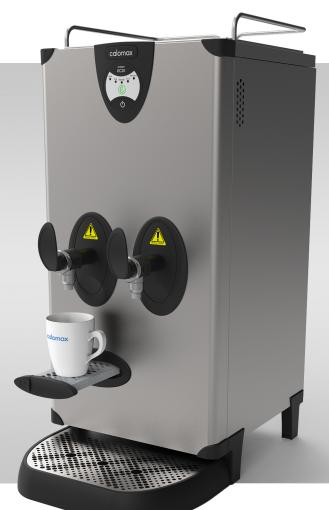

## ECLIPSE HT6C20

## **Key Features:**

- UK designed and made
- 20L rapid draw off
- Choice of flow rates to ensure suitability for all applications
- Easy install and service features removable front panel
- Energy-saving "eco" button which reduces the volume of boiling water by 50% at "off peak" times of demand
- SteriTouch Antimicrobial protection in the tap handle and spill tray
- Clear and unambiguous self-diagnostic display panel
- Integral scale-inhibitor technology
- Extended 2-year warranty
- No steam emissions
- Discrete on/off switch incorporated into moulding
- Competitively priced
- Cool-to-touch stainless steel outer casing
- Integrated pop-out cup tray and cup rail
- Complete with matching spill-tray
- Supplied complete with food grade hose
- Counter-top securing clamps available as an optional extra