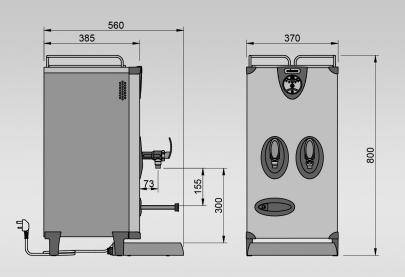

| SIZE     | REF    | CASING             | RATING | <b>CAPACITY</b><br>(including initial draw-off) | <b>DIMENSIONS</b><br>(W x D x H)         |
|----------|--------|--------------------|--------|-------------------------------------------------|------------------------------------------|
| 20 LITRE | HT3C20 | STAINLESS<br>STEEL | 3 k W  | 40 LITRES<br>PER HOUR                           | 370 x 560 x 800<br>(including drip tray) |