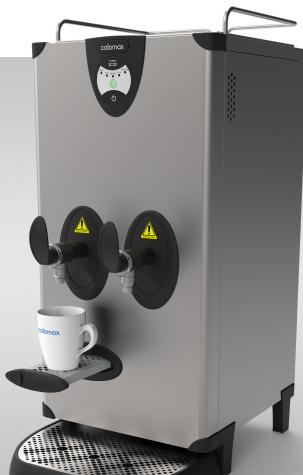

## **Key Features:**

- UK designed and made
- 20L rapid draw off
- Choice of flow rates to ensure suitability for all applications
- Easy install and service features removable front panel
- Energy-saving "eco" button which reduces the volume of boiling water by 50% at "off peak" times of demand
- SteriTouch Antimicrobial protection in the tap handle and spill tray
- Clear and unambiguous self-diagnostic display panel
- Integral scale-inhibitor technology
- Extended 2-year warranty
- No steam emissions
- 13A plug fitted
- Discrete on/off switch incorporated into moulding
- Competitively priced
- Cool-to-touch stainless steel outer casing
- Integrated pop-out cup tray and cup rail
- Complete with matching spill-tray
- Supplied complete with food grade hose
- Counter-top securing clamps available as an optional extra