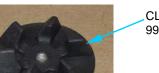

SPINDLE KIT HMIA200B

CLUTCH, RUBBER 990034700

COUNTRY SPECIFIC

BLADE, CHOPPER

990034800

PLUG TYPE

|--|--|--|

|                                                                 | Revision Description: PRODUCTION RELEASE |          |                |        |             |              |      |   |
|-----------------------------------------------------------------|------------------------------------------|----------|----------------|--------|-------------|--------------|------|---|
| Hamilton Beach<br>4421 Waterfront Drive<br>Glen Allen, VA 23060 | Request Number:                          | HQE-5951 | Revision Date: |        | 01/16/08    | Approved by: |      |   |
|                                                                 | Issue Code(s):                           | SP, CS   | Page:          | 1 of 1 | Document #: | 5100181XX    | Rev: | A |