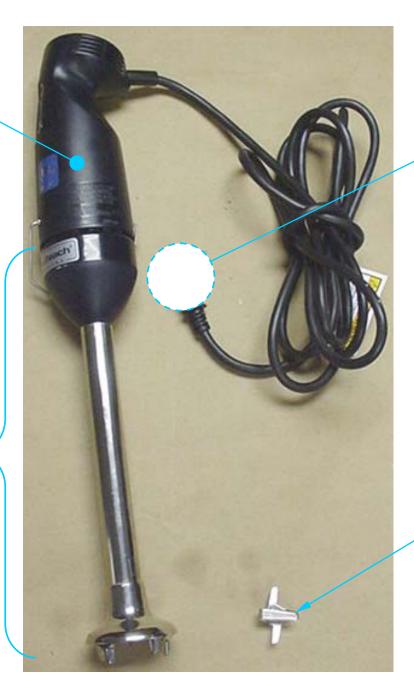

Replacement Parts Diagram

PROPRIETARY RIGHTS NOTICE and has been provided to you for a limited purpose. It must be returned or destroyed upon request. Disclosure, reproduction or use of this document and any information contained within it, in full or in part, for any purpose is forbidden without the prior written consent of HBB. No photographs may be taken of any article fabricated or assembled from this document without the prior written consent of HBB.

SPINDLE KIT HMIA200B

CLUTCH, RUBBER 990034700

COUNTRY SPECIFIC

BLADE, CHOPPER

990034800

PLUG TYPE

|--|--|--|

|                                                                 | Revision Description: PRODUCTION RELEASE |          |                |        |             |              |      |   |
|-----------------------------------------------------------------|------------------------------------------|----------|----------------|--------|-------------|--------------|------|---|
| Hamilton Beach<br>4421 Waterfront Drive<br>Glen Allen, VA 23060 | Request Number:                          | HQE-5951 | Revision Date: |        | 01/16/08    | Approved by: |      |   |
|                                                                 | Issue Code(s):                           | SP, CS   | Page:          | 1 of 1 | Document #: | 5100181XX    | Rev: | A |