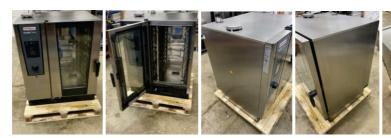

## **RATIONAL Re-condition unit information**

Serial Number: E11MJ22123022991

Year / Month manufacture: December 2022

Description Unit: Icombi Classic 10 – 1/1E

Total Running time: 5240 Hours

Rational condition grade: Scuffs/scratches. See images.

Special conditions or adaptions: None

Pictures internal and external:

All enquires with regards this unit please contact Rational Sales office on 01582748470

All units sold with 12 months warranty and can only be secured with a purchase order to Rational