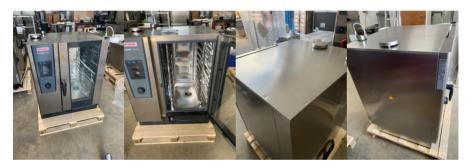

## **RATIONAL Re-condition unit information**

Serial Number: E11MJ21072908774

Year / Month manufacture: July 2021

Description Unit: Icombi Classic 10 – 1/1 E

Total Running time: 7933 Hours

Rational condition Grade: Scuffs and scratches. See images.

Special conditions or adaptions: None

Pictures internal and external:

All enquires with regards this unit please contact Rational Sales office on 01582748470

All units sold with 12 months warranty and can only be secured with a purchase order to Rational