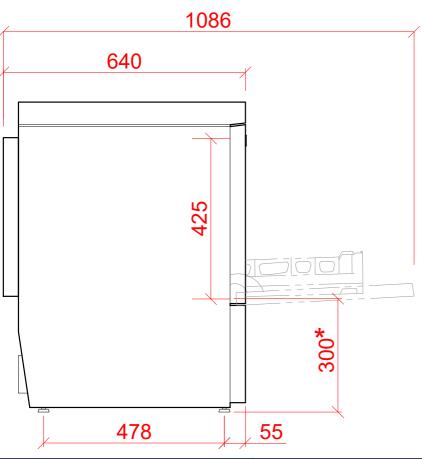

#### Notes

APPROX WEIGHTS: EMPTY: 65kg's WITH WATER: 87kg's

\* = + 40mm

PLOT SCALE: 1:10