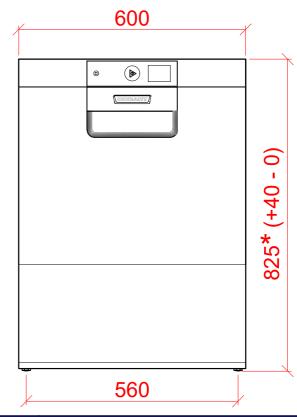

#### Notes

APPROX WEIGHTS: EMPTY: 65kg's WITH WATER: 87kg's

\* = + 40mm

PLOT SCALE: 1:10