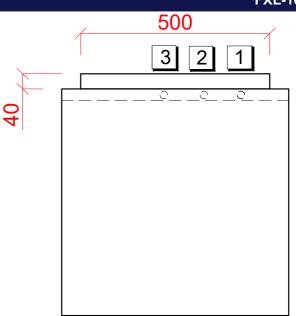

## Water

22mm CONNECTION VIA 2 METRE FLEXIBLE HOSE, FEMALE TERMINATION.

WATER SUPPLY 10°C TO 60°C (0°C-3°C) @ 0.6 TO 6.0 BAR MAX. INITIAL TANK FILL 10.8 LITRES.

RINSE WATER USAGE 1.8 LITRES PER CYCLE. MAX USAGE 72 LITRES PER HOUR.

## 2 Drain

DRAIN - 2 METRE FLEXIBLE HOSE TO A 40 mm TRAPPED STANDPIPE 800mm MAX A.F.F.L.

FLOW RATE 30 LITRES PER MINUTE.

#### 3 Electric

6.7kW 400/50/3 + N + E FUSED AT 3 x 13amps. MACHINE SUPPLIED WITH 2.5 METERS OF CABLE (3 PHASE).

## Other Services

RINSE AGENT HOSE - 2.5 METRE FLEXIBLE. DETERGENT HOSE - 2.5 METRE FLEXIBLE.