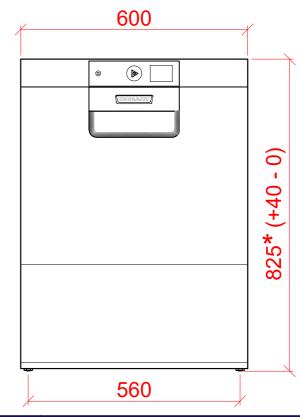

#### 1 Water

22mm CONNECTION VIA 2 METRE FLEXIBLE HOSE, FEMALE TERMINATION.

WATER SUPPLY 10°C TO 60°C (0°C-3°C) @ 0.6 TO 6.0 BAR MAX. INITIAL TANK FILL 10.8 LITRES.

RINSE WATER USAGE 1.8 LITRES PER CYCLE. MAX USAGE 72 LITRES PER HOUR.

#### Electric

6.7kW 400/50/3 + N + E FUSED AT 3 x 13amps. MACHINE SUPPLIED WITH 2.5 METERS OF CABLE (3 PHASE).

4.7kW 230/50/1 FUSED AT 25amps OR 3.7kW 230/50/1 FUSED AT 20amps (25) OR 2.6kW 230/50/1 FUSED AT 13amps (25)

# Other Services

RINSE AGENT HOSE - 2.5 METRE FLEXIBLE. DETERGENT HOSE - 2.5 METRE FLEXIBLE.

### **Notes**

APPROX WEIGHTS:

EMPTY: 65kg's WITH WATER: 87kg's \* <u>= + 40mm</u>

PLOT SCALE: 1:10