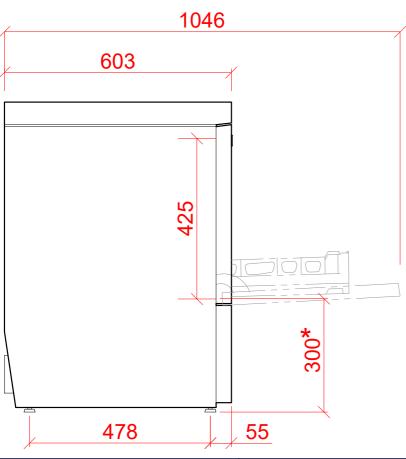

### 2 Drain

DRAIN - 2 METRE FLEXIBLE HOSE TO A 40 mm TRAPPED STANDPIPE 800mm MAX A.F.F.L.

FLOW RATE 30 LITRES PER MINUTE.

### **Notes**

APPROX WEIGHTS:

EMPTY: 65kg's WITH WATER: 87kg's \* <u>= + 40mm</u>

PLOT SCALE: 1:10