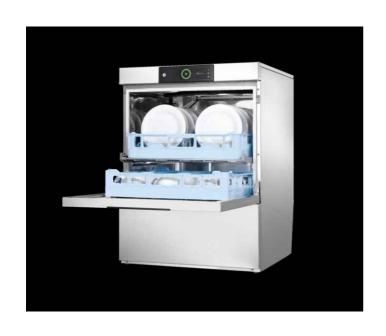

HOBART UK. SOUTHGATÉ WAY, ORTON SOUTHGATE, PETERBOROUGH. PE2 6GN 0844 888 7777

www.hobartuk.com

## **Undercounter Dishwasher with Vaporinse and Inbuilt Softener**











#### 1 Water

22mm CONNECTION VIA 2 METRE FLEXIBLE HOSE, FEMALE TERMINATION.

WATER SUPPLY 10°C TO 60°C (0° TO 3° CLARK MAX) @ 0.6 TO 6.0 BAR MAX. INITIAL TANK FILL 10.8 LITRES.

RINSE WATER USAGE 0.8 LITRES PER CYCLE. MAX USAGE 36 LITRES PER HOUR.

OUR MACHINES ARE SUPPLIED WITH CLASS 'AB' AIR GAP AS STANDARD.

### 2 Drain

DRAIN - 2 METRE FLEXIBLE HOSE TO A 40 mm TRAPPED STANDPIPE 800mm MAX A.F.F.L.

FLOW RATE 30 LITRES PER MINUTE.

### 3 Electric

6.7kW 400/50/3 + N + E FUSED AT 3 x 25amps MACHINE SUPPLIED WITH 2.5 METERS OF CABLE (3 ph).

RIGHT TO MAKE NECESSARY CHANGES IS RESERVED

4.7kW 230/50/1 FUSED AT 25amps OR 3.7kW 230/50/1 FUSED AT 20amps (25) OR 3.3kW 230/50/1 FUSED AT 16amps (25)

# Other Services

RINSE AGENT HOSE - 2.5 METRE FLEXIBLE. DETERGENT HOSE - 2.5 METRE FLEX