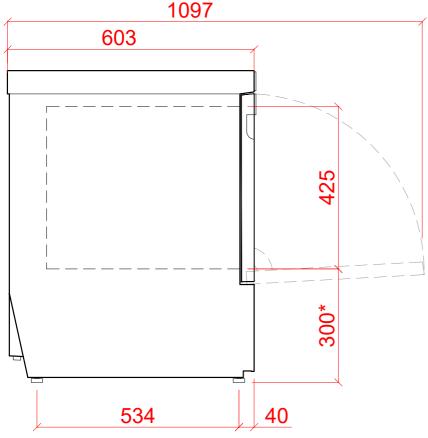

### **Notes**

APPROX WEIGHTS:

EMPTY: 65kg's WITH WATER: 87kg's \* <u>= + 40mm</u>