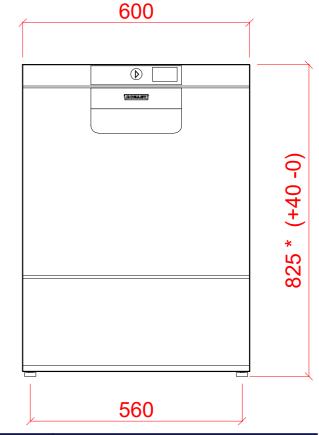

### **Notes**

APPROX WEIGHTS:

EMPTY: 65kg's WITH WATER: 87kg's \* <u>= + 40mm</u>