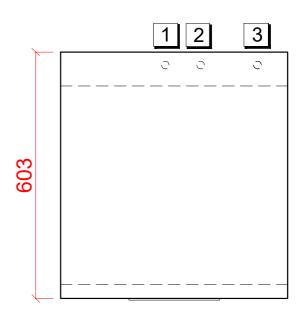

#### 1 Water

22mm CONNECTION VIA 2 METRE FLEXIBLE HOSE, FEMALE TERMINATION.

WATER SUPPLY 10°C TO 60°C (0° TO 3° CLARK MAX) @ 0.6 TO 6.0 BAR MAX. INITIAL TANK FILL 10.8 LITRES.

RINSE WATER USAGE 0.8 LITRES PER CYCLE. MAX USAGE 36 LITRES PER HOUR.

### 2 Drain

DRAIN - 2 METRE FLEXIBLE HOSE TO A 40 mm TRAPPED STANDPIPE 800mm MAX A.F.F.L.

FLOW RATE 30 LITRES PER MINUTE.

### 3 Electric

6.7kW 400/50/3 + N + E FUSED AT 3 x 25amps MACHINE SUPPLIED WITH 2.5 METERS OF CABLE (3 ph).

RIGHT TO MAKE NECESSARY CHANGES IS RESERVED

4.7kW 230/50/1 FUSED AT 25amps OR 3.7kW 230/50/1 FUSED AT 20amps (25) OR 3.3kW 230/50/1 FUSED AT 16amps (25)

# Other Services

RINSE AGENT HOSE - 2.5 METRE FLEXIBLE. DETERGENT HOSE - 2.5 METRE FLEXIBLE.