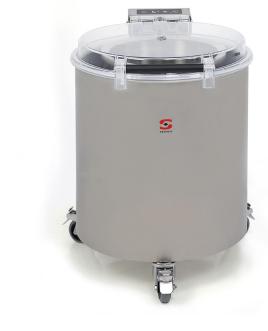

## SALAD SPINNER ES-100 Capacity per cycle: 6 Kg. / 13 lbs.

## SALES DESCRIPTION

Fast, sleek, quiet, user-friendly, safe, smooth running commercial salad spinner, designed to efficiently dry up to 6 Kg. / 13 lbs. of salad per cycle at a maximum speed of 900rpm.

Portable. Equipped with locking wheels. Cycle memory. 2-speed-appliance.

- ✓ Stainless steel construction.
- ✓ Lightweight and removable stainless steel basket.

 $\checkmark$  Compact geometry: easily fits under conventional standard countertops.

 $\checkmark$  Equipped with castors allowing the operator to wheel unit around the kitchen and under a countertop for easy storage.

✓ Transparent, heavy duty lid for ease of control.

 $\checkmark$  Lid equipped with a self-opening mechanism, for ease of access to basket.

- ✓ User-friendly, waterproof control panel. Advanced features
- Electronic timer with 3 fixed cycles.