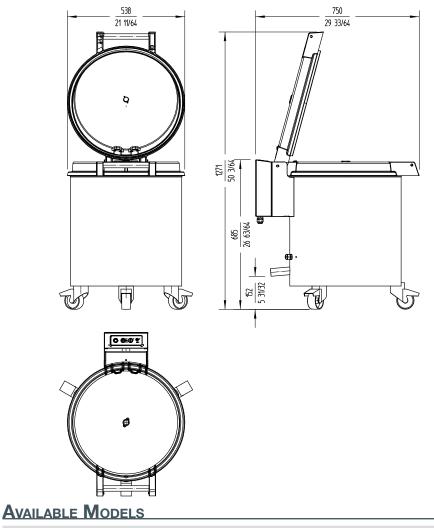

### External dimensions (WxDxH)

- ✓ Width: 540 mm
- ✓ Depth: 750 mm
- ✓ Height: 665 mm

Net weight: 48 Kg

### **Crated dimensions**

#### 660 x 820 x 860 mm

Gross weight: 55 Kg.

1000700 Salad dryer ES-100 230/50-60/1

\* Ask for special versions availability

www.sammic.co.uk Food Service Equipment Manufacturer Unit 2, Trevanth Road

LE4 9LS - Leicester uksales@sammic.com Tel.: +44 0116 246 1900