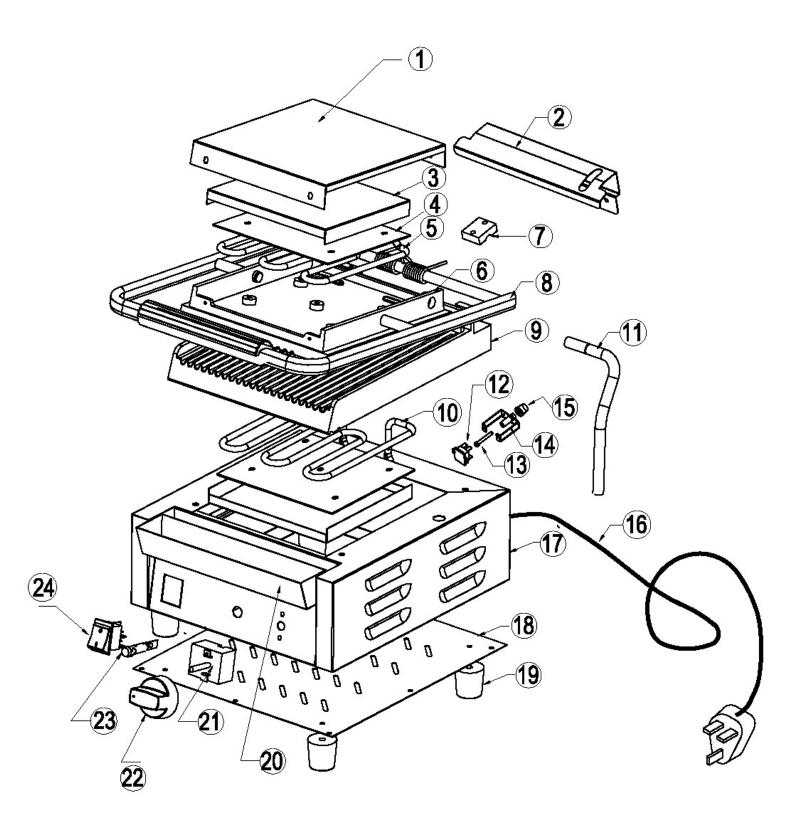

| Machine (\$1999)                                          | Explode | Code     | Description                                  |
|-----------------------------------------------------------|---------|----------|----------------------------------------------|
| Buffalo Bistro Single Contact Grill Ribbed/Ribbed - 1.5kW | 1       | <b>*</b> | Buffalo Top Cover                            |
| Buffalo Bistro Single Contact Grill Ribbed/Ribbed - 1.5kW | 2       | <b>*</b> | Back Panel Assy - old version                |
| Buffalo Bistro Single Contact Grill Ribbed/Ribbed - 1.5kW | 2       | <b>*</b> | Back Panel Assy - From 5110387-UK            |
| Buffalo Bistro Single Contact Grill Ribbed/Ribbed - 1.5kW | 3       | <b>*</b> | Hardware Assembly                            |
| Buffalo Bistro Single Contact Grill Ribbed/Ribbed - 1.5kW | 4       | <b>*</b> | Element Fixing Plate                         |
| Buffalo Bistro Single Contact Grill Ribbed/Ribbed - 1.5kW | 5       | N156     | Heating Element                              |
| Buffalo Bistro Single Contact Grill Ribbed/Ribbed - 1.5kW | 6       |          | Cast Plate(Top)                              |
| Buffalo Bistro Single Contact Grill Ribbed/Ribbed - 1.5kW | 7       | AD566    | Adustable Bracket Assembly - old version     |
| Buffalo Bistro Single Contact Grill Ribbed/Ribbed - 1.5kW | 8       | AH351    | Handle - old version                         |
| Buffalo Bistro Single Contact Grill Ribbed/Ribbed - 1.5kW | 9       |          | Cast Plate(Below) - old version              |
| Buffalo Bistro Single Contact Grill Ribbed/Ribbed - 1.5kW | 7       | AK907    | Adustable Bracket Assembly - From 5110387-UK |
| Buffalo Bistro Single Contact Grill Ribbed/Ribbed - 1.5kW | 8       | AK908    | Handle - From 5110387-UK                     |
| Buffalo Bistro Single Contact Grill Ribbed/Ribbed - 1.5kW | 9       |          | Cast Plate(Below) - From 5110387-UK          |
| Buffalo Bistro Single Contact Grill Ribbed/Ribbed - 1.5kW | 10      | N157     | Element                                      |
| Buffalo Bistro Single Contact Grill Ribbed/Ribbed - 1.5kW | 11      |          | Pipe                                         |
| Buffalo Bistro Single Contact Grill Ribbed/Ribbed - 1.5kW | 12      | N126     | Breaker                                      |
| Buffalo Bistro Single Contact Grill Ribbed/Ribbed - 1.5kW | 13      | AG597    | Stick                                        |
| Buffalo Bistro Single Contact Grill Ribbed/Ribbed - 1.5kW | 14      | AG598    | The Breaker Fixed Plate Assembly             |
| Buffalo Bistro Single Contact Grill Ribbed/Ribbed - 1.5kW | 15      | AG599    | Plastic Cover                                |
| Buffalo Bistro Single Contact Grill Ribbed/Ribbed - 1.5kW | 16      | N150     | UK Plug & Lead                               |
| Buffalo Bistro Single Contact Grill Ribbed/Ribbed - 1.5kW | 17      |          | Body Assy                                    |
| Buffalo Bistro Single Contact Grill Ribbed/Ribbed - 1.5kW | 18      | <b>*</b> | Base Board                                   |
| Buffalo Bistro Single Contact Grill Ribbed/Ribbed - 1.5kW | 19      | AC689    | Feet                                         |
| Buffalo Bistro Single Contact Grill Ribbed/Ribbed - 1.5kW | 20      | AD584    | Drip Tray                                    |
| Buffalo Bistro Single Contact Grill Ribbed/Ribbed - 1.5kW | 21      | N125     | Thermostat                                   |
| Buffalo Bistro Single Contact Grill Ribbed/Ribbed - 1.5kW | 22      | AK361    | Dial                                         |
| Buffalo Bistro Single Contact Grill Ribbed/Ribbed - 1.5kW | 23      | AD585    | Indicator Light(Green)                       |
| Buffalo Bistro Single Contact Grill Ribbed/Ribbed - 1.5kW | 24      | AH040    | Switch                                       |
| Buffalo Bistro Single Contact Grill Ribbed/Ribbed - 1.5kW | N/A     | AK559    | Cable Clamp                                  |