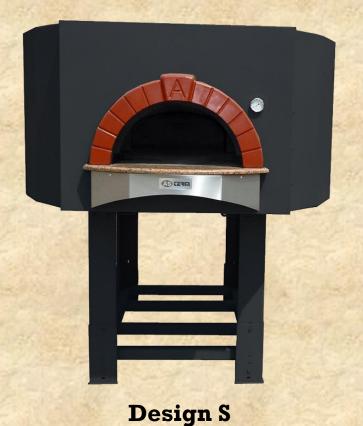

## **D160S**

| Fuel Type | Wood   |
|-----------|--------|
| Oven Type | Static |

Wood ovens with Design S are basic one with metal cover and an arc facade finish – simple, elegant very durable where quality is viable. Those ovens are suitable both for inside kitchen use and building in option where only the oven face will be visible for customers. Currently no colour options are available.