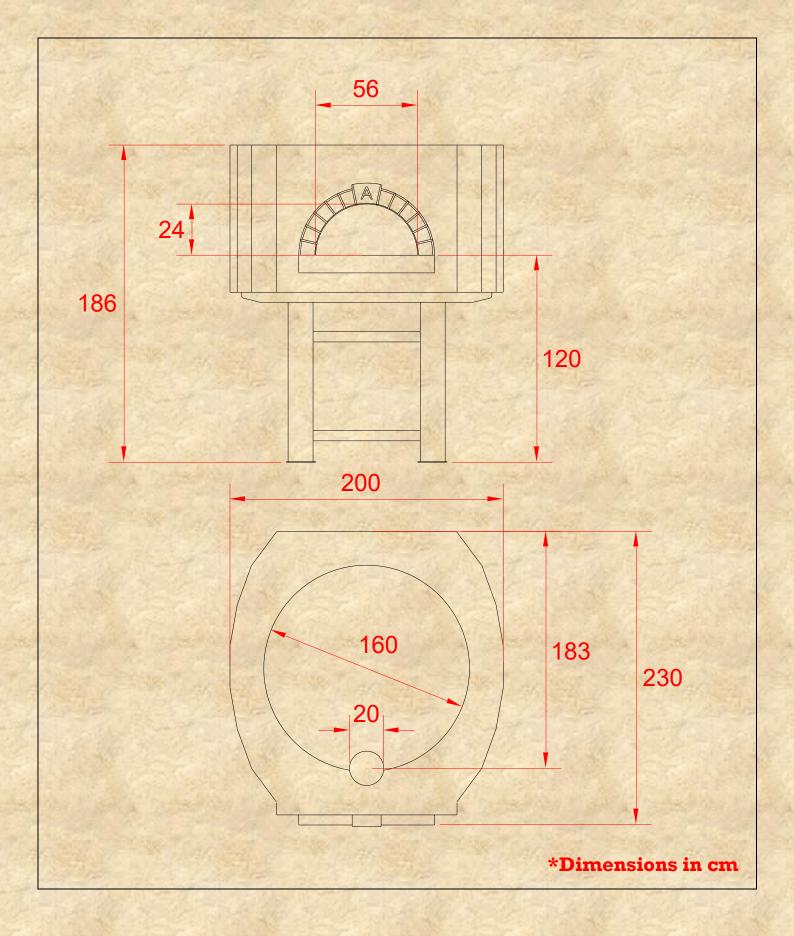

| Capacity             | 13 (1) 30cm          |
|----------------------|----------------------|
| Productivity         | 195 per hour         |
| Firewood Consumption | 6 – 7 kg<br>per hour |
| Weight               | 2100 kg              |