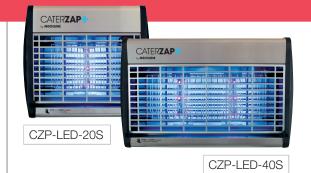

Model

CZP-LED-20S CZP-LED-40S Electric grid model, 40 Sq M coverage, 14W power Electric grid model, 80 Sq M coverage, 17W power

For CaterTTract+ LED GLUE BOARD models - see over the page...