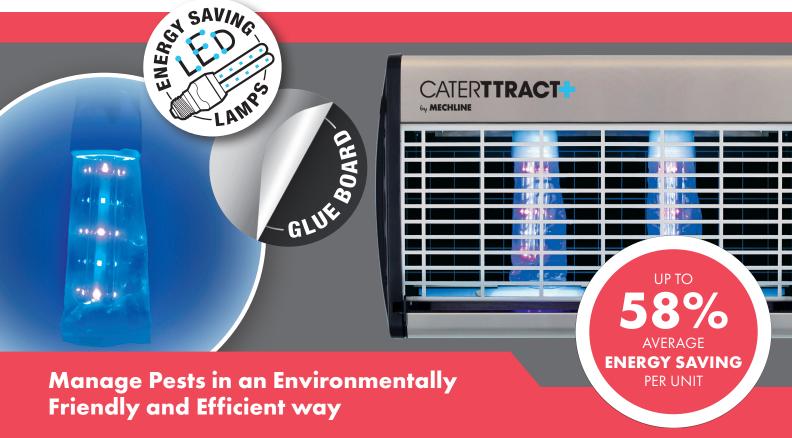

## **INTRODUCING MECHLINE'S BRAND-NEW**

# CATERTTRACT GLUE BOARD LED FLYING INSECT KILLERS

- Infused Glue board. Designed to lure insects typically found in commercial kitchens
- Perfect for Food Prep Areas. Glue board design removes flying insects discreetly and hygienically. No scattering body parts. HACCP compliant
- Conforms to International Standards. UKCA, CE and IEC certified. EMC & LVD accredited

- Ultra-efficient 6W LED lamps
- Advanced LED Technology. Unlike many entry level LED lamps, this bright LED lamp mimics UVA light (315-400 nm) - the light insects are most attracted to!
- Shatterproof. Glass-free lamp comes with sheath for extra level of protection against breakages. Food safe and robust for greater peace of mind
- Huge Energy Savings. LED Lamps use 50% less energy than typical UV Lamps
- Long-Life. LED Lamps last up to 13,500 hours – twice as long as a typical UV Lamp. Reduces waste and kitchen disruption
- Meets Regulations. LED Lamps are made with non-hazardous material. 100% recyclable
- Effective Insect Attractant