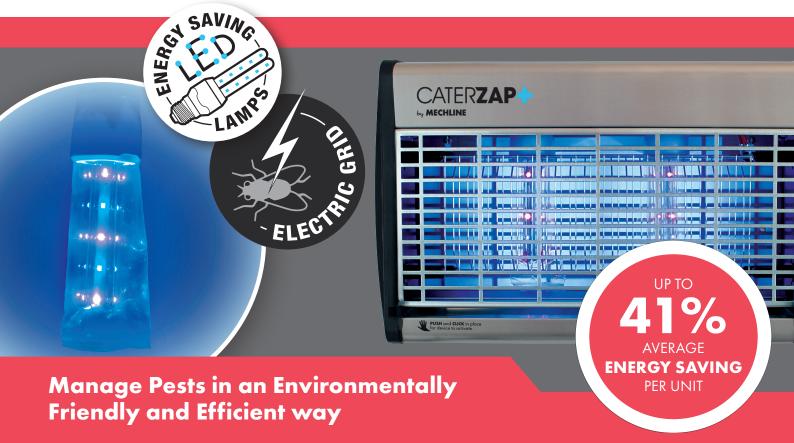

### **INTRODUCING MECHLINE'S BRAND-NEW**

## CATERZAP+ ELECTRIC GRID LED FLYING INSECT KILLERS

- Highly Effective Pest Control. Powerful electric grid kills flying insects instantly
- Conforms to International Standards. UKCA, CE and IEC certified. EMC & LVD accredited
- Ultra-efficient 6W LED lamps
- Advanced LED Technology. Unlike many entry level LED lamps,
- this bright LED lamp mimics UVA light (315-400 nm) - the light insects are most attracted to!
- Shatterproof. Glass-free lamp comes with sheath for extra level of protection against breakages. Food safe and robust for greater peace of mind
- Huge Energy Savings. LED Lamps use 50% less energy than typical UV Lamps
- Long-Life. LED Lamps last up to 13,500 hours – twice as long as a typical UV Lamp. Reduces waste and kitchen disruption
- Meets Regulations. LED Lamps are made with non-hazardous material. 100% recyclable
- Effective Insect Attractant