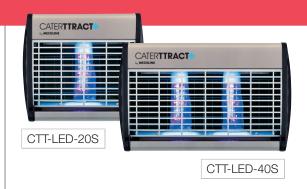

#### Model

CTT-LED-20S CTT-LED-40S

Glue board model, 40 Sq M coverage, 6W power Glue board model, 80 Sq M coverage, 12W power

All units come supplied with 3 x glue boards. Replacement glue boards are available to purchase in packs of 6.