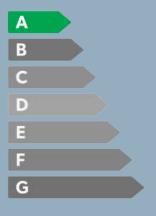

## CW8512 12kg Washing Machine - Specification

| Dimensions                        | CATED WASH           |
|-----------------------------------|----------------------|
| Machine Dimensions:               | W600 x D600 x H850mm |
| Packed Dimensions:                | W680 x D725 x H875mm |
| Door Diameter:                    | 330mm                |
| Door Outer Frame Diameter:        | 465mm                |
| Net Weight:                       | 73kg                 |
| Gross Weight:                     | 78kg                 |
| Electric                          |                      |
| Rated Power Supply:               | 220 - 240 V          |
| Rated Frequency:                  | 50 Hz                |
| Rated Power:                      | 2000 W               |
| Rated Current:                    | 10 A                 |
| Power Consumption (left on mode): | 1.0 VV               |
| Power Consumption (off mode):     | 0.5 W                |
| Energy Efficiency Class:          | А                    |
| Specification                     |                      |
| Capacity:                         | 12 kg                |
| Max Spin Speed:                   | 1400 rpm             |
| Door Lock:                        | Electomagnetic Lock  |
| Display:                          | LED                  |
| Standard Water Pressure:          | 0.05 ~1 Mpa          |
| Water Inlet Hose Length:          | 1.0 M                |
| Water Outlet Hose Length:         | 1.6 M                |
| Power Cord Length:                | 1.5 M                |
|                                   |                      |
| Energy Consumption / Cycle:       | 0.544 kWh            |
| Water Consumption / Cycle:        | 57 L                 |
| Spinning Noise Level:             | 80 dB                |
| Spin Dry Efficiency Class:        | В                    |
|                                   |                      |