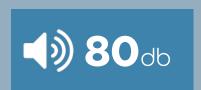

## CW8512 12kg Washing Machine - Specification

| Dimensions                        | CATED WASH           |
|-----------------------------------|----------------------|
| Machine Dimensions:               | W600 x D600 x H850mm |
| Packed Dimensions:                | W680 x D725 x H875mm |
| Door Diameter:                    | 330mm                |
| Door Outer Frame Diameter:        | 465mm                |
| Net Weight:                       | 73kg                 |
| Gross Weight:                     | 78kg                 |
| Electric                          |                      |
| Rated Power Supply:               | 220 - 240 V          |
| Rated Frequency:                  | 50 Hz                |
| Rated Power:                      | 2000 W               |
| Rated Current:                    | 10 A                 |
| Power Consumption (left on mode): | 1.0 VV               |
| Power Consumption (off mode):     | 0.5 W                |
| Energy Efficiency Class:          | А                    |
| Specification                     |                      |
| Capacity:                         | 12 kg                |
| Max Spin Speed:                   | 1400 rpm             |
| Door Lock:                        | Electomagnetic Lock  |
| Display:                          | LED                  |
| Standard Water Pressure:          | 0.05 ~1 Mpa          |
| Water Inlet Hose Length:          | 1.0 M                |
| Water Outlet Hose Length:         | 1.6 M                |
| Power Cord Length:                | 1.5 M                |
|                                   |                      |
| Energy Consumption / Cycle:       | 0.544 kWh            |
| Water Consumption / Cycle:        | 57 L                 |
| Spinning Noise Level:             | 80 dB                |
| Spin Dry Efficiency Class:        | В                    |
|                                   |                      |