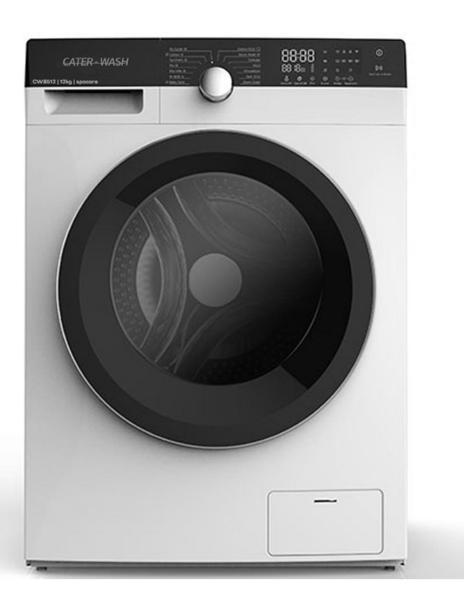

### 12kg Washing Machine - Specification

Model: CW8512

#### **Features**

- 12.0kg spin speed.
- My Cycle save your favourite cycle.
- 1400rpm spin speed.
- 15 minute quick wash.
- Intergraed LED display.
- Delay wash time.
- Pre-Wash.