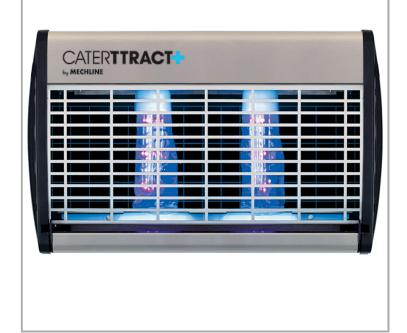

## CATERTTRACT+

LED ultra energy saving, glue board, 12W power.

Coverage: 80 Sq M

## **FEATURES & BENEFITS**

- Infused Glue board. Designed to lure insects typically found in commercial kitchens
- Perfect for Food Prep Areas. Glue board design removes flying insects discreetly and hygienically. No scattering body parts. HACCP compliant
- Conforms to International Standards. UKCA, CE and IEC certified. EMC & LVD accredited
- Ultra-efficient 6W LED lamps
- Advanced LED Technology. Unlike many entry level LED lamps, this bright LED lamp mimics UVA light (315-400 nm) - the light insects are most attracted to!
- Shatterproof. Glass-free lamp comes with sheath for extra level of protection against breakages. Food safe and robust for greater peace of mind
- Huge Energy Savings. LED lamps use 50% less energy than typical UV Lamps
- Long-Life. LED lamps last up to 13,500 hours twice as long as a typical UV Lamps. Reduces waste and kitchen disruption
- Meets Regulations. LED Lamps are made with non-hazardous material. 100% recyclable
- Effective Insect Attractant
- All units come supplied with 3 x glue boards. Replacement glue boards are available to purchase in packs of 6