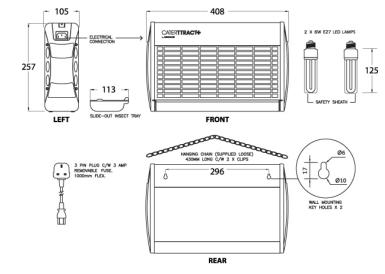

## **TECHNICAL INFO**

- Dimensions (mm): 257(H) x 408(w) x 105(D)
- Casing Finish: Stainless Steel
- Power Supply: 220-240V/50Hz
- Power Lead 120cm total length 5amp fuse
- Coverage: 80 100 Sq M
- Food Safe Shatterproof lamps E27 Edison Screw
- Weight: 1.9kg
- Unit conforms to UKCA, CE, LVD & EMC IEC Standards

Dimensions are in millimeters. If a Cad file is required please visit www.mechline.com

MECHLINE DEVELOPMENTS LIMITED

Tel: +44 (0) 1908 261511 | Email: info@mechline.com | Web: www.mechline.com