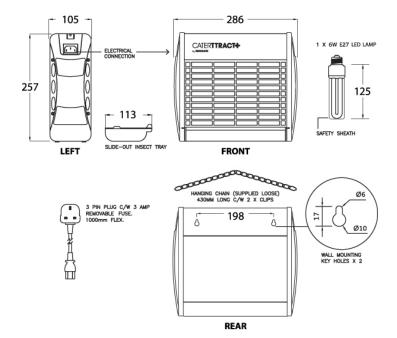

## **TECHNICAL INFO**

- Dimensions (mm): 257(H) x 286(w) x 105(D)
- Casing Finish: Stainless Steel
- Power Supply: 220-240V/50Hz
- Power Lead 120cm total length 5amp fuse
- Coverage: 40 60 Sq M
- Food Safe Shatterproof lamps E27 Edison Screw
- Weight 1.32kg
- Unit conforms to UKCA, CE, LVD & EMC IEC Standards

Dimensions are in millimeters. If a Cad file is required please visit www.mechline.com.

MECHLINE DEVELOPMENTS LIMITED

Tel: <u>+44 (0)1908 261511</u> | Email: <u>info@mechline.com</u> | Web: <u>www.mechline.com</u>