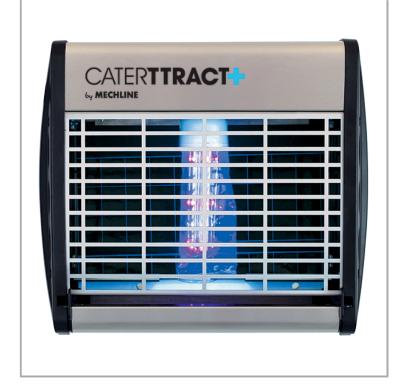

## CATERTTRACT+

LED ultra energy saving, glue board, 6W power.

Coverage: 40 Sq M

## **FEATURES & BENEFITS**

- Infused Glue board. Designed to lure insects typically found in commercial kitchens
- Perfect for Food Prep Areas. Glue board design removes flying insects discreetly and hygienically. No scattering body parts. HACCP compliant
- Conforms to International Standards. UKCA, CE and IEC certified. EMC & LVD accredited
- Ultra-efficient 6W LED lamps
- Advanced LED Technology. Unlike many entry level LED lamps, this bright LED lamp mimics UVA light (315-400 nm) the light insects are most attracted to!
- Shatterproof. Glass-free lamp comes with sheath for extra level of protection against breakages. Food safe and robust for greater peace of mind
- Huge Energy Savings. LED lamps use 50% less energy than typical UV Lamps
- Long-Life. LED lamps last up to 13,500 hours twice as long as a typical UV Lamps. Reduces waste and kitchen disruption
- Meets Regulations. LED Lamps are made with non-hazardous material. 100% recyclable
- Effective Insect Attractant
- All units come supplied with 3 x glue boards. Replacement glue boards are available to purchase in packs of 6