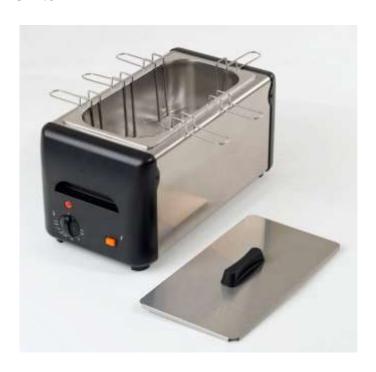

## The CO60 Egg Boiler

Essential for your breakfast buffet the CO60 allows your customers to boil their own eggs according to their cooking preference. The CO60 comes with 6 egg baskets and can accommodate up 10. The container has an aluminium base to ensure the spread of heat across the whole width of the container.

Features heating indicator neon, safety thermostat, push button on/off switch.

| Weight          | 5kg                 |
|-----------------|---------------------|
| Dimensions (mm) | 215 x 430 x 255     |
| Power           | 1.2Kw – 13 amp plug |
| Capacity        | 1/3GN : 10 eggs     |
| Temp C (min)    | 30                  |
| Temp C (max)    | 95                  |