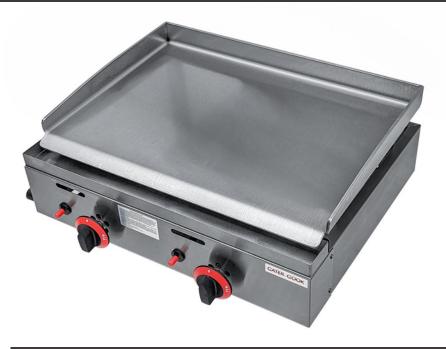

## CK3600 2 Burner NAT Gas Griddle - Specification

- 5mm cook top.
- Piezo Ignition.
- Perfect for outdoor cooking.
- Fitted with automatic flame failure device.
- Supplied with conversion kit.
- Variable temperature control.

| Product Technical Information       |                                          |
|-------------------------------------|------------------------------------------|
| Product Dimensions:                 | W600 x D470 x H250mm                     |
| Product Dimensions (including knob) | W600 x D540 x H250mm                     |
| Cooking Area:                       | W580 x D400mm   5mm thick   50mm upstand |
| Griddle Plate:                      | Smooth Steel                             |
| Weight:                             | 22kg                                     |
| Gas Inlet Connection:               | 1/2"                                     |
| Total Power:                        | 5.5kW / 18,766BTU                        |
| Each Burner Power:                  | 2.75kW / 9383BTU                         |
| Gas Input Pressure Natural (G20):   | 20mbar                                   |
| Gas Input Pressure Propane (G31)    | 37mbar                                   |
| Gas Input Pressure Butane (G30):    | 28-30mbar                                |