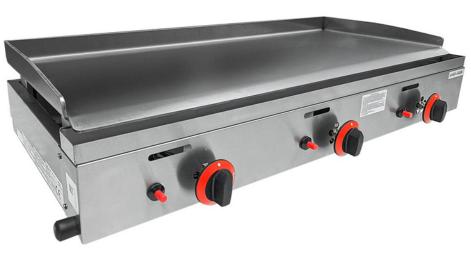

## CK1100 3 Burner NAT Gas Griddle - Specification

- 5mm cook top.
- Piezo Ignition.
- Perfect for **outdoor cooking**.
- Fitted with automatic flame failure device.
- Supplied with **conversion kit**.
- Variable temperature control.

| Product Dimensions:                 | W1100 x D470 x H250mm                    |
|-------------------------------------|------------------------------------------|
| Product Dimensions (including knob) | W1100 x D540 x H250mm                    |
| Cooking Area:                       | W985 x D400mm   5mm thick   50mm upstand |
| Griddle Plate:                      | Smooth Steel                             |
| Weight:                             | 35kg                                     |
| Gas Inlet Connection:               | 1/2"                                     |
| Total Power:                        | 9.3kW / 31,732BTU                        |
| Each Burner Power:                  | 3.1kW / 10,577BTU                        |
| Gas Input Pressure Natural (G20):   | 20mbar                                   |
| Gas Input Pressure Propane (G31)    | 37mbar                                   |
| Gas Input Pressure Butane (G30):    | 28-30mbar                                |