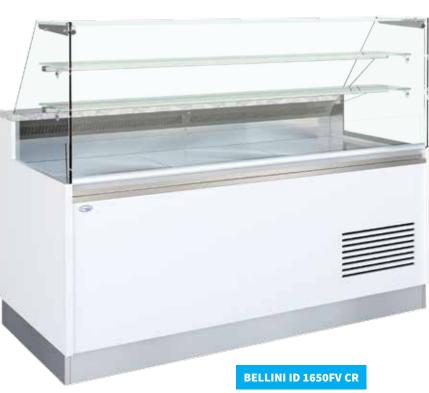

Provide the state of the state of

See more options at www.interlevin.co.uk

| Model                | Description       | Dimensions (mm)<br>  H   W   D |      |      |     | Capacity           | No. of Shelves    | Price  | Next<br>Day |       |
|----------------------|-------------------|--------------------------------|------|------|-----|--------------------|-------------------|--------|-------------|-------|
| BELLINI ID 850FV SR  | White, Flat Glass | Ext.                           | 1290 | 900  | 810 | 0.72m <sup>2</sup> | 2 ambient shelves | £2,310 | X           | ORDER |
| BELLINI ID 1250FV SR | White, Flat Glass | Ext.                           | 1290 | 1300 | 810 | 1.06m <sup>2</sup> | 2 ambient shelves | £2,565 | X           | ORDER |
| BELLINI ID 1650FV CR | White, Flat Glass | Ext.                           | 1290 | 1700 | 810 | 1.39m <sup>2</sup> | 2 ambient shelves | £3,197 | Х           |       |
| BELLINI ID 2050FV CR | White, Flat Glass | Ext.                           | 1290 | 2100 | 810 | 1.73m <sup>2</sup> | 2 ambient shelves | £3,618 | Х           |       |