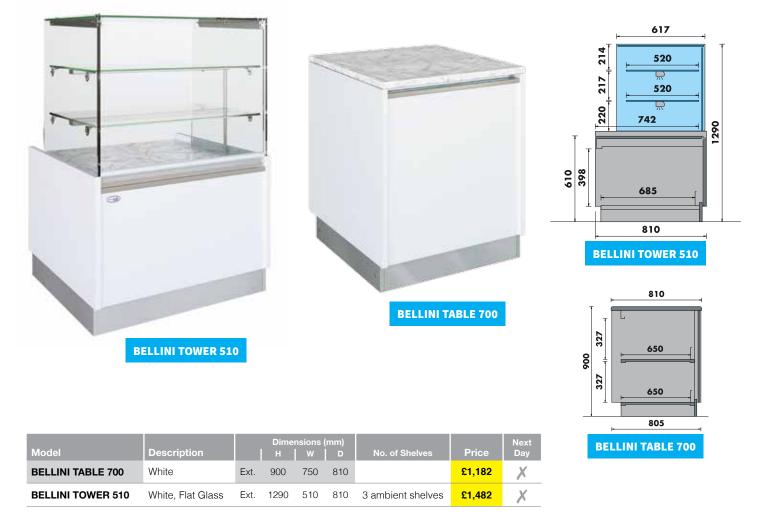

Provide the state of the state of

See more options at www.interlevin.co.uk

| Model                | Description       | Dimensions (mm)<br>  H   W   D |      |      |     | Capacity           | No. of Shelves    | Price  | Next<br>Day |       |
|----------------------|-------------------|--------------------------------|------|------|-----|--------------------|-------------------|--------|-------------|-------|
| BELLINI ID 850FV SR  | White, Flat Glass | Ext.                           | 1290 | 900  | 810 | 0.72m <sup>2</sup> | 2 ambient shelves | £2,310 | X           | ORDER |
| BELLINI ID 1250FV SR | White, Flat Glass | Ext.                           | 1290 | 1300 | 810 | 1.06m <sup>2</sup> | 2 ambient shelves | £2,565 | X           | ORDER |
| BELLINI ID 1650FV CR | White, Flat Glass | Ext.                           | 1290 | 1700 | 810 | 1.39m <sup>2</sup> | 2 ambient shelves | £3,197 | Х           |       |
| BELLINI ID 2050FV CR | White, Flat Glass | Ext.                           | 1290 | 2100 | 810 | 1.73m <sup>2</sup> | 2 ambient shelves | £3,618 | Х           |       |