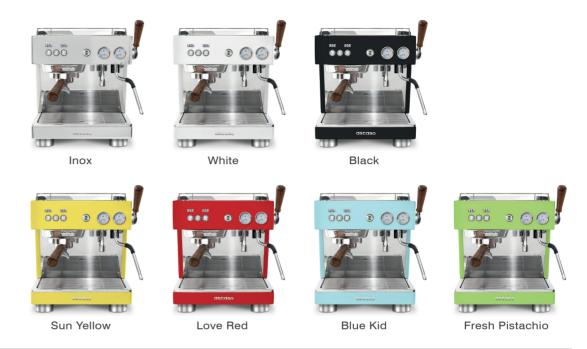

## **COLOURS**

| TECHNICAL DATA                   | BabyTPLUS                        |                   |
|----------------------------------|----------------------------------|-------------------|
| W/h/d dimensions (mm)            | 350/450/430                      |                   |
| Boiler power (230 v)             | 1200W 50-60Hz                    | com               |
| Coffee group power (w)           | 1000                             | scaso             |
| Weight (kg)                      | 40                               | at www.ascaso.com |
| Steam boiler capacity (I)        | 2,5                              |                   |
| Steam (joystick)                 | 1                                | data              |
| Water (with solenoid)            | 1                                | complete          |
| Filter holder 1 coffee/2 coffees | 1/1                              |                   |
| Pre-infusion                     | 100% adjustable (0,1s precision) | See               |