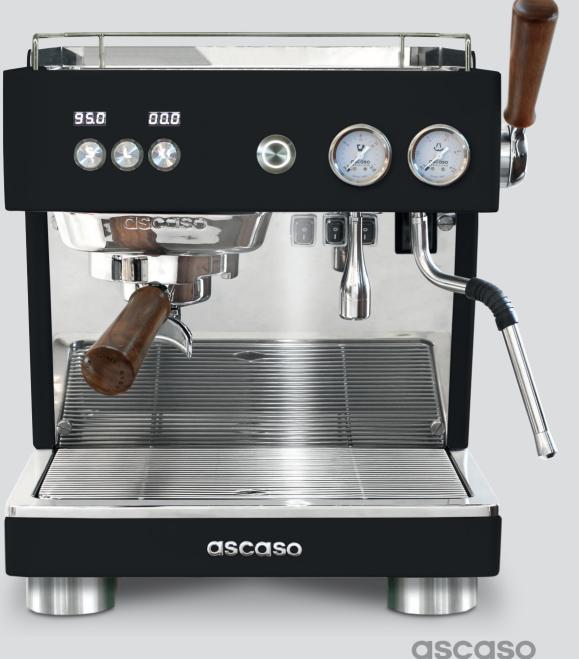

# BABY TPLUS

#### T Technology<sup>©</sup> inside by Ascaso.

Multi-group technology. Full PID control. It offers a great thermal stability with a high level of energy efficiency (low energy consumption) and clean and fresh water in each coffee.

Multi-group (separate) technology with PID control High professional-grade performance: Thermal stability guaranteed. High steam production.

**Clean coffee**. Minimal metal migration to the beverage through the use of stainless steel. Complies with European regulation EN 16889

### MAIN FEATURES

**Multi Group technology** (on/off by group). Professional Thermodynamic Groups.

**Independent steam boiler.** Stainless steel Aisi 316. Extremely sturdy. Large capacity.

External Pid control (+ 0,1°C) each group and steam boiler.

External timer for each group.

**Digital Display in each group** Multiple functions. Total control.

Thermal stability (+- 0,5°C).

Energy efficient (- 50%).

**Powerful steamer** (12 mm antilime scale tube. Stainless Steel. Cool touch)

**Ascaso App**. Total control.

**High performance volumetric pump**. Constant pressure even after a prolonged and simultaneous use of more groups.

Water tank (2L) and net connection.

Thermal lagging on steam boiler.

Dynamic pre-heating (coffee group).

Active cup warmer.

Chromed foots. Great thickness.

Stainless steel rail.