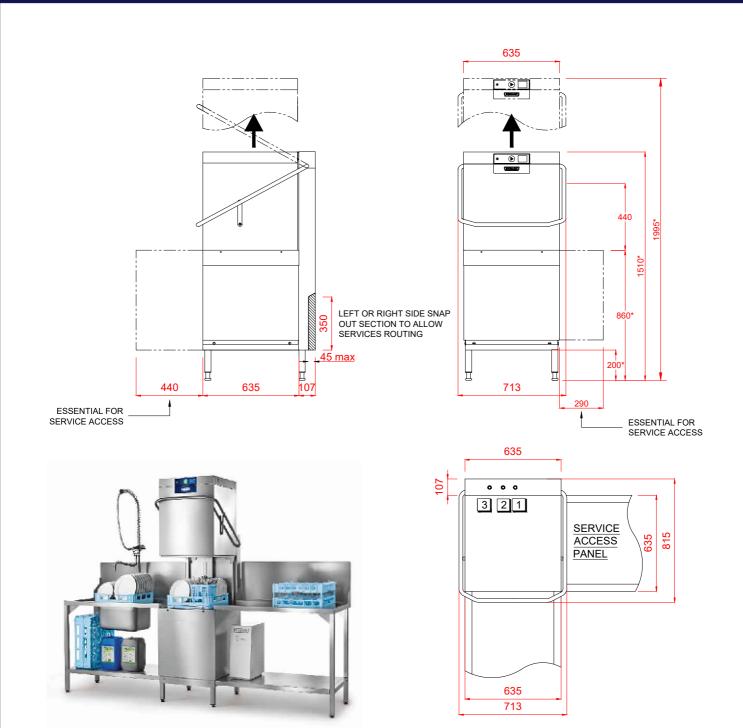

## Hood Type Pass Through Dishwasher with Inbuilt Softener

AMXS-10B

| 1 Water                                                                                       | 2 Drain                                                                              | 3 Electric                                                                                                                                           |
|-----------------------------------------------------------------------------------------------|--------------------------------------------------------------------------------------|------------------------------------------------------------------------------------------------------------------------------------------------------|
| 22mm CONNECTION VIA 2 METRE FLEXIBLE HOSE,<br>FEMALE TERMINATION.                             | DRAIN - 2 METER FLEXIBLE HOSE TO A 40mm<br>TRAPPED STANDPIPE UP TO 750mm MAX A.F.F.I | 7.1kW 400/50/3 + N + E FUSED AT 16amps / PHASE.<br>MACHINE SUPPLIED WITH 2.5 METRES OF CABLE<br>(3 PHASE).                                           |
| WATER SUPPLY 60°C (2° TO 8° CLARK MAX)<br>@ 0.8 TO 10.0 BAR MAX. INITIAL TANK FILL 23 LITRES. | FLOW RATE 30 LITRES PER MINUTE.<br>DRAIN RATE TYPICALLY 3 MINUTES.                   | CONFIGURABLE TO:<br>5.0kW 230/50/1 FUSED AT 25amps                                                                                                   |
| RINSE WATER USAGE 2.0 LITRES PER CYCLE.<br>MAX USAGE 120 LITRES PER HOUR.                     | Other Services                                                                       | Notes                                                                                                                                                |
| OUR MACHINES ARE SUPPLIED WITH CLASS 'AB' AIR GAP AS STANDARD.                                | RINSE AGENT HOSE - 2.5 METRE FLEXIBLE.<br>DETERGENT HOSE - 2.5 METRE FLEXIBLE.       | Approx Weights: EMPTY: 110kg WITH WATER: 130kg<br>Min distance to Wall to Inside of tabling boxed edge 154.5mm.<br>HEIGHTS MARKED * REPRESENT ±20mm. |