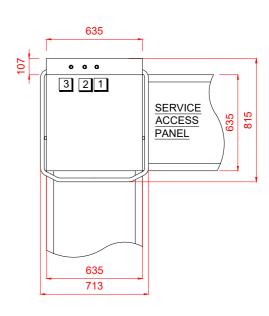

### Water

22mm CONNECTION VIA 2 METRE FLEXIBLE HOSE, FEMALE TERMINATION.

WATER SUPPLY MAX  $15^{\circ}$ C (2° TO 8° CLARK MAX) @ 0.8 TO 10.0 BAR MAX. INITIAL TANK FILL 23 LITRES.

RINSE WATER USAGE 2.0 LITRES PER CYCLE. MAX USAGE 120 LITRES PER HOUR.

OUR MACHINES ARE SUPPLIED WITH CLASS 'AB' AIR GAP AS STANDARD.

### 2 Drain

DRAIN - 2 METER FLEXIBLE HOSE TO A 40mm TRAPPED STANDPIPE UP TO 750mm MAX A.F.F.L

FLOW RATE 30 LITRES PER MINUTE. DRAIN RATE TYPICALLY 3 MINUTES.

# Other Services

RINSE AGENT HOSE - 2.5 METRE FLEXIBLE. DETERGENT HOSE - 2.5 METRE FLEXIBLE.

### 3 Electric

7.1kW 400/50/3 + N + E FUSED AT 16amps / PHASE. MACHINE SUPPLIED WITH 2.5 METRES OF CABLE (3 PHASE).

CONFIGURABLE TO:

5.0kW 230/50/1 FUSED AT 25amps