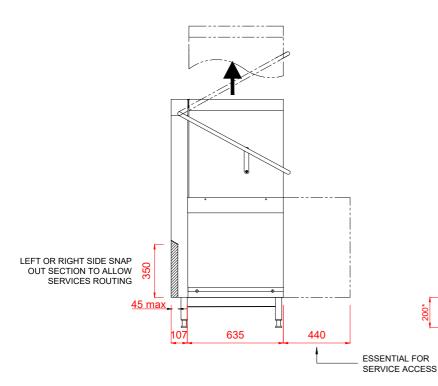

### Water

22mm CONNECTION VIA 2 METRE FLEXIBLE HOSE, FEMALE TERMINATION.

WATER SUPPLY MAX  $15^{\circ}$ C (2° TO 8° CLARK MAX) @ 0.8 TO 10.0 BAR MAX. INITIAL TANK FILL 23 LITRES.

RINSE WATER USAGE 2.0 LITRES PER CYCLE. MAX USAGE 120 LITRES PER HOUR.

OUR MACHINES ARE SUPPLIED WITH CLASS 'AB' AIR GAP AS STANDARD.

### 2 Drain

DRAIN - 2 METER FLEXIBLE HOSE TO A 40mm TRAPPED STANDPIPE UP TO 750mm MAX A.F.F.L

FLOW RATE 30 LITRES PER MINUTE. DRAIN RATE TYPICALLY 3 MINUTES.

# Other Services

RINSE AGENT HOSE - 2.5 METRE FLEXIBLE. DETERGENT HOSE - 2.5 METRE FLEXIBLE.

### 3 Electric

7.1kW 400/50/3 + N + E FUSED AT 16amps / PHASE. MACHINE SUPPLIED WITH 2.5 METRES OF CABLE (3 PHASE).

CONFIGURABLE TO:

5.0kW 230/50/1 FUSED AT 25amps