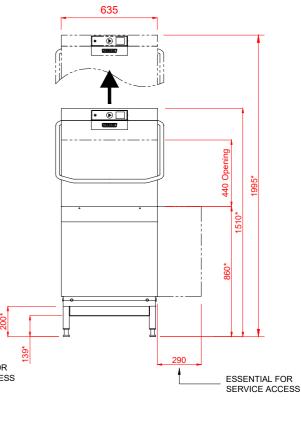

### Water

22mm CONNECTION VIA 2 METRE FLEXIBLE HOSE, FEMALE TERMINATION.

WATER SUPPLY MAX  $15^{\circ}$ C (2° TO 8° CLARK MAX) @ 0.8 TO 10.0 BAR MAX. INITIAL TANK FILL 23 LITRES.

RINSE WATER USAGE 2.0 LITRES PER CYCLE. MAX USAGE 120 LITRES PER HOUR.

OUR MACHINES ARE SUPPLIED WITH CLASS 'AB' AIR GAP AS STANDARD.

### 2 Drain

DRAIN - 2 METER FLEXIBLE HOSE TO A 40mm TRAPPED STANDPIPE UP TO 750mm MAX A.F.F.L

FLOW RATE 30 LITRES PER MINUTE. DRAIN RATE TYPICALLY 3 MINUTES.

# Other Services

RINSE AGENT HOSE - 2.5 METRE FLEXIBLE. DETERGENT HOSE - 2.5 METRE FLEXIBLE.

### 3 Electric

7.1kW 400/50/3 + N + E FUSED AT 16amps / PHASE. MACHINE SUPPLIED WITH 2.5 METRES OF CABLE (3 PHASE).

CONFIGURABLE TO:

5.0kW 230/50/1 FUSED AT 25amps

## Notes

Approx Weights: EMPTY: 110kg WITH WATER: 130kg Min distance to Wall to Inside of tabling boxed edge 154.5mm. HEIGHTS MARKED \* REPRESENT ±20mm.