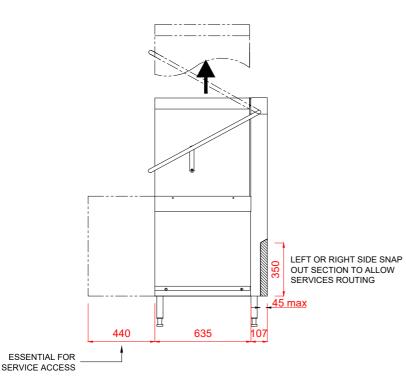

### Notes

Approx Weights: EMPTY: 110kg WITH WATER: 130kg Min distance to Wall to Inside of tabling boxed edge 154.5mm. HEIGHTS MARKED \* REPRESENT ±20mm.