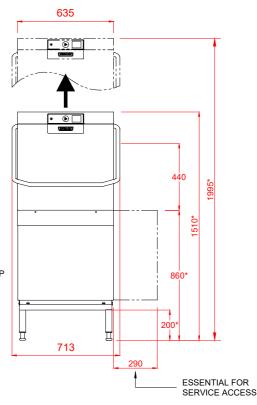

### Notes

Approx Weights: EMPTY: 110kg WITH WATER: 130kg Min distance to Wall to Inside of tabling boxed edge 154.5mm. HEIGHTS MARKED \* REPRESENT ±20mm.