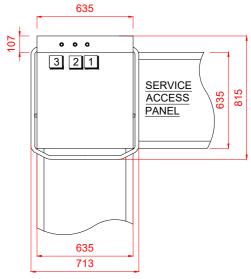

### Water

22mm CONNECTION VIA 2 METRE FLEXIBLE HOSE, FEMALE TERMINATION.

WATER SUPPLY  $60^{\circ}$ C ( $2^{\circ}$  TO  $8^{\circ}$  CLARK MAX) @ 0.8 TO 10.0 BAR MAX. INITIAL TANK FILL 23 LITRES.

RINSE WATER USAGE 2.0 LITRES PER CYCLE. MAX USAGE 120 LITRES PER HOUR.

### 2 Drain

DRAIN - 2 METER FLEXIBLE HOSE TO A 40mm TRAPPED STANDPIPE UP TO 750mm MAX A.F.F.L

FLOW RATE 30 LITRES PER MINUTE DRAIN RATE TYPICALLY 3 MINUTES.

# Other Services

RINSE AGENT HOSE - 2.5 METRE FLEXIBLE. DETERGENT HOSE - 2.5 METRE FLEXIBLE.

### 3 Electric

7.1kW 400/50/3 + N + E FUSED AT 16amps / PHASE. MACHINE SUPPLIED WITH 2.5 METRES OF CABLE (3 PHASE).

CONFIGURABLE TO:

5.0kW 230/50/1 FUSED AT 25amps