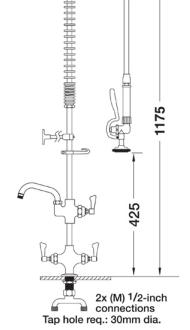

Spray gun: Standard
Pedestal: Single
Mount: Deck mounted
Water feed: Twin Monobloc
Controls: Lever
Connections: 2x (M) 1/2-inch

Accreditation: WRAS

## **TECHNICAL INFO**

- Connections: 2x (M) 1/2-inch
- Tap hole req: 30mm
- Flow rates: 7.82 lpm tested at 3 bar pressure.

## MAINTENANCE & CLEANING

Cleaning chrome: Do not use abrasive, chlorine or acidbased cleaning products. Avoid contact with concentrated bleach. Clean with soapy water using a cloth or sponge.

Dimensions are in millimeters. If a Cad file is required please visit www.mechline.com.