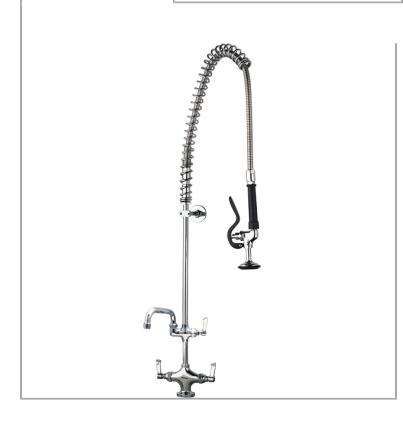

MODEL:

AquaJet AJPR20-ST-BF1-S

AquaJet Pre-Rinse Spray. AJPR20 base / STANDARD style / BF1 bowl filler / STANDARD gun

Model range: Aqualet 20

Base: AJPR20 Style: Standard

Bowl filler: 150mm bowl filler (BF1)

Spray gun: Standard
Pedestal: Single
Mount: Deck mounted
Water feed: Twin Monobloc
Controls: Lever
Connections: 2x (M) 1/2-inch

Accreditation: WRAS