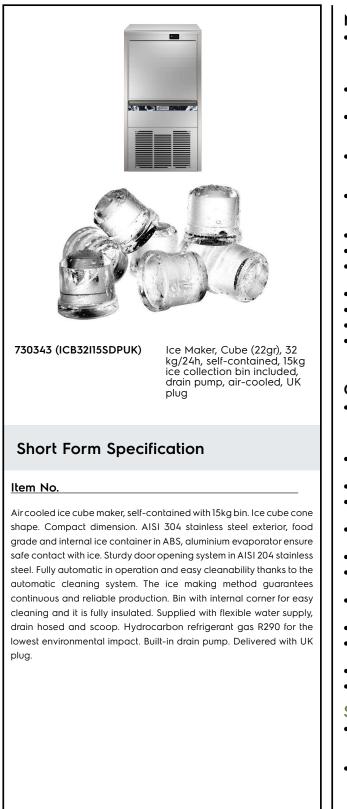

# FROFESSIONAL

Ice Makers Ice Cuber (22gr), 32kg/24h, 15kg bin, air-cooled - drain pump with UK plug

| ITEM #  |  |  |
|---------|--|--|
| MODEL # |  |  |
| NAME #  |  |  |
| SIS #   |  |  |
| AIA #   |  |  |

# Ice Makers Ice Cuber (22gr), 32kg/24h, 15kg bin, air-cooled - drain pump with UK plug

## Electric

| Supply voltage:<br>730343 (ICB32I15SDPUK)<br>Electrical power max.:                                                                   | 220-240 V/1N ph/50 Hz<br>0.34 kW                                        |  |  |
|---------------------------------------------------------------------------------------------------------------------------------------|-------------------------------------------------------------------------|--|--|
| Capacity:                                                                                                                             |                                                                         |  |  |
| Bin capacity:                                                                                                                         | 15 kg                                                                   |  |  |
| Key Information:                                                                                                                      |                                                                         |  |  |
| External dimensions, Width:<br>External dimensions, Depth:<br>External dimensions, Height:<br>Net weight:<br>Output:<br>Kind of cube: | 405 mm<br>515 mm<br>757 mm<br>40 kg<br>ISO 9001 kg/day<br>Ice Cube 22 g |  |  |
| Sustainability                                                                                                                        |                                                                         |  |  |
| Refrigerant type:<br>Water consumption:                                                                                               | R290<br>2.9 lt/hr                                                       |  |  |