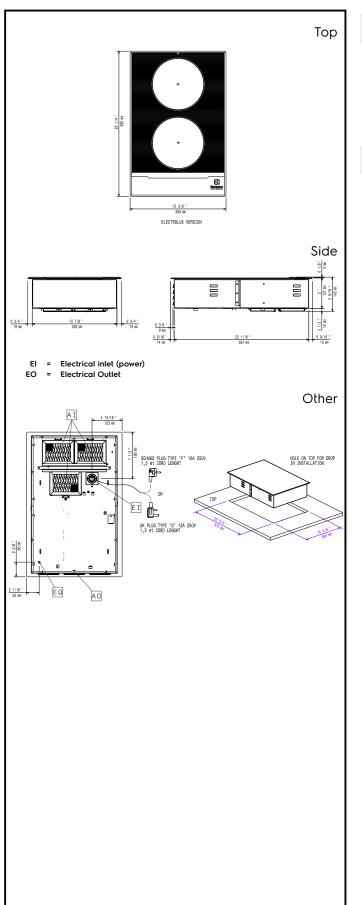

### Electric

| Supply voltage:                           | 220 2/0 \//IN pb/50 40 Hz        |
|-------------------------------------------|----------------------------------|
| 600902 (E1HAEDOMCU)<br>Front Plate Watts: | 220-240 V/1N ph/50-60 Hz<br>3 kW |
| Back Plate Watts:                         | 3 kW                             |
| Plug type:                                | UK-13A                           |
| Minimum Circuit Ampacity<br>(MCA):        | 13A                              |
| Key Information:                          |                                  |
| External dimensions, Width:               | 392 mm                           |
| External dimensions, Depth:               | 592 mm                           |
| External dimensions, Height:              | 127 mm                           |
| Net weight:                               | 14.5 kg                          |