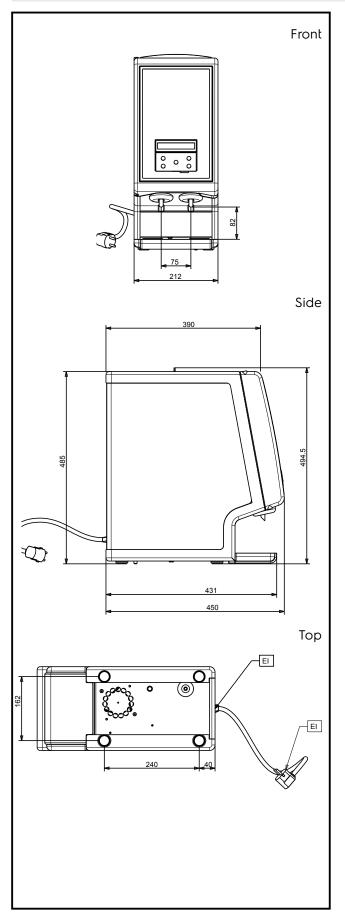

### **Key Information:**

External dimensions, Width: 212 mm 450 mm External dimensions, Depth: 495 mm External dimensions, Height: Net weight: 15 kg Shipping weight: 18 kg Shipping height: 630 mm Shipping width: 500 mm Shipping depth: 600 mm Shipping volume: 0.19 m<sup>3</sup>