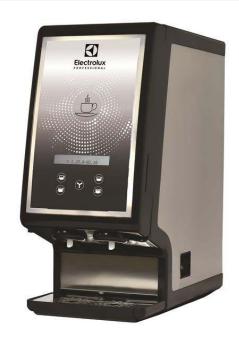

**Beverage Dispensing System** Hot Beverage Dispenser for soluble powder, 2 containers, black with UK plug

| ITEM #  |  |
|---------|--|
| MODEL # |  |
| NAME #  |  |
|         |  |
| SIS #   |  |
| AIA #   |  |

560052 (GH2UK)

Soluble powder hot Beverage Dispenser with 2x500 gr containers and 2,4 I water tank - UK plug

### Item No.

Hot beverage dispenser for powder based drinks with 2 containers, 500gr each and 2,4lt water tank. Front panel LED backlighting. Completely removable powder containers. Sliding panel for easy filling of the water tank. Mechanical and programmable control board. Multilanguage menù. Chip card on request.

### **Main Features**

- Hot beverage dispenser for powder based drinks.
- Front panel LED backlighting.
- Completely removable powder containers.
- Sliding panel for easy filling of the water tank.
- While the machine works, display indicates:
  - dispensing phasewater level too low;
- flavour being delivered;
- cleaning required;
- heating stage;
- expired credit, if the machine is equipped with the chip card system;
- filter replacement required.
- Mechanical and programmable control board.
- Multilanguage menu.
- Chip card on request.