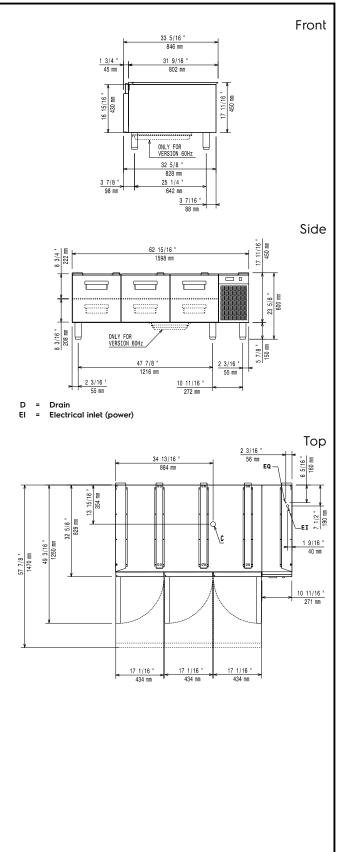

#### Key Information:

| Gross capacity:              | 240 lt  |
|------------------------------|---------|
| External dimensions, Width:  | 1600 mm |
| External dimensions, Depth:  | 830 mm  |
| External dimensions, Height: | 600 mm  |
| Net weight:                  | 143 kg  |
| Shipping weight:             | 167 kg  |
| Shipping height:             | 840 mm  |
| Shipping width:              | 1040 mm |
| Shipping depth:              | 1700 mm |
| Shipping volume:             | 1.49 m³ |
| Sustainability               |         |