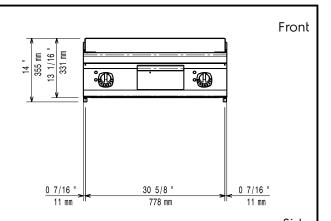

# **Key Information:**

Cooking surface width:

Cooking surface depth: 540 mm **Working Temperature MIN:** 120 °C **Working Temperature MAX:** 280 °C External dimensions, Width: 800 mm 730 mm External dimensions, Depth: 250 mm External dimensions, Height: Net weight: 70 kg Shipping weight: **371322 (E7IIKIAOMEA)** 75 kg 371340 (E7IIKDAOMEA) 73 kg Shipping height: **371322 (E7IIKIAOMEA)** 540 mm 371340 (E7IIKDAOMEA) 520 mm Shipping width: 820 mm Shipping depth: 860 mm Shipping volume: