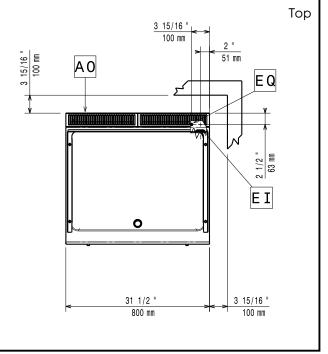

#### **Electric**

Supply voltage: **371322 (E7IIKIAOMEA)** 230 V/3 ph/50/60 Hz 371340 (E7IIKDAOMEA) 400 V/3 ph/50/60 Hz Electrical power max.: **371322 (E7IIKIAOMEA)** 7.8 kW 371340 (E7IIKDAOMEA) 8.4 kW **Total Watts:** 371322 (E7IIKIAOMEA) 7.8 kW 371340 (E7IIKDAOMEA) 8.4 kW Predisposed for:

# **Key Information:**

Cooking surface width:

Cooking surface depth: 540 mm **Working Temperature MIN:** 120 °C **Working Temperature MAX:** 280 °C External dimensions, Width: 800 mm 730 mm External dimensions, Depth: 250 mm External dimensions, Height: Net weight: 70 kg Shipping weight: **371322 (E7IIKIAOMEA)** 75 kg 371340 (E7IIKDAOMEA) 73 kg Shipping height: **371322 (E7IIKIAOMEA)** 540 mm 371340 (E7IIKDAOMEA) 520 mm Shipping width: 820 mm Shipping depth: 860 mm Shipping volume: