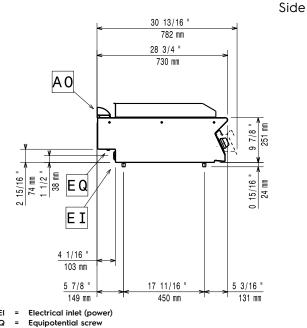

#### **Electric**

Supply voltage: **371322 (E7IIKIAOMEA)** 230 V/3 ph/50/60 Hz 371340 (E7IIKDAOMEA) 400 V/3 ph/50/60 Hz Electrical power max.: **371322 (E7IIKIAOMEA)** 7.8 kW 371340 (E7IIKDAOMEA) 8.4 kW **Total Watts:** 371322 (E7IIKIAOMEA) 7.8 kW 371340 (E7IIKDAOMEA) 8.4 kW Predisposed for:

# **Key Information:**

Cooking surface width:

Cooking surface depth: 540 mm **Working Temperature MIN:** 120 °C **Working Temperature MAX:** 280 °C External dimensions, Width: 800 mm 730 mm External dimensions, Depth: 250 mm External dimensions, Height: Net weight: 70 kg Shipping weight: **371322 (E7IIKIAOMEA)** 75 kg 371340 (E7IIKDAOMEA) 73 kg Shipping height: **371322 (E7IIKIAOMEA)** 540 mm 371340 (E7IIKDAOMEA) 520 mm Shipping width: 820 mm Shipping depth: 860 mm Shipping volume: