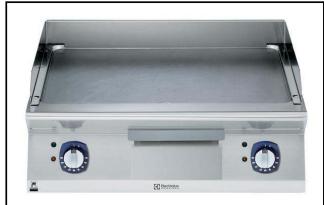

# Modular Cooking Range Line 700XP 800mm Electric Fry Top, Smooth Brushed Chrome Plate

| ITEM #  |  |
|---------|--|
| MODEL # |  |
| MODEL # |  |
| NAME #  |  |
| SIS #   |  |
| AIA#    |  |

371322 (E7IIKIAOMEA) Full module electric Fry Top with smooth brushed chrome cooking Plate, sloped, thermostatic control, scraper included,230V

### Item No.

To be installed on open base installations or bridging supports. Smooth cooking surface in brushed chrome. Temperature range from 120°C to 280°C. Removable drawer below the cooking surface for the collection of grease and fat. Exterior panels in stainless steel with Scotch Brite finish. One piece pressed work top in 1.5 mm thick stainless steel. Right-angled side edges to allow flush-fitting junction between units.

## **Main Features**

- Unit to be mounted on open base cupboards, bridging supports or cantilever systems.
- Large drain hole on cooking surface permits the draining of fat into large 1,5 liter collector placed under the cooking surface.
- Large grease collection container available as optional accessory to be installed under top units over open base cupboard.
- Safety thermostat and thermostatic control.
- Stainless steel high splash guard on the rear and sides of cooking surface. Splash guard can be easily removed for cleaning.
- IPx4 water protection.
- Infrared heating elements mounted below the cooking surface.
- Frontal simmering zone.
- Temperature range from 120° up to 280°C.
- Rough brushed chrome surface is highly resistant to scratches and facilitates cleaning operations at the end of the day.
- Scraper for smooth plate included as standard.
- Suitable for countertop installation.

#### Construction

- Cooking surface completely smooth.
- Exterior panel in Stainless Steel with Scotch Brite finish.
- One piece pressed 1.5 mm work top in Stainless steel.
- Model has right-angled side edges to allow flush fitting joints between units, eliminating gaps and possible dirt traps.
- Cooking surface 12mm thick brushed chrome for optimum grilling results and ease of use.