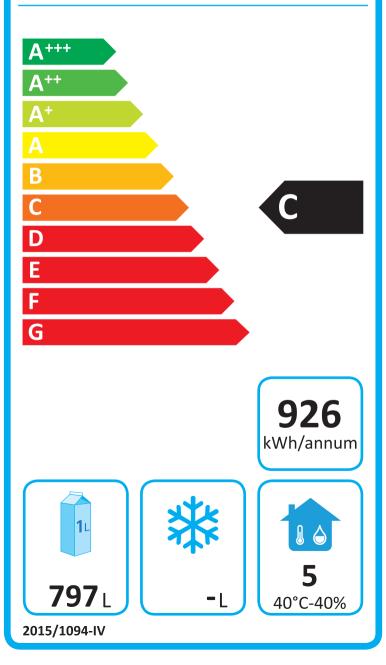

| Parameter                    | Symbol         | Value  | Unit   |
|------------------------------|----------------|--------|--------|
| Energy Efficiency Class      | EEC            | С      | -      |
| Energy Efficiency Index      | EEI            | 48,32  | -      |
| 24 hour Energy Consumption   | E24h           | 2,54   | kWh    |
| Annual Energy Consumption    | AEC            | 926    | kWh    |
| Net volume for compartment 1 | V <sub>N</sub> | 398,66 | liters |
| Net volume for compartment 2 | V <sub>N</sub> | 398,66 | liters |
| Net volume for compartment 3 | V <sub>N</sub> | -      | liters |
| Net volume for compartment 4 | V <sub>N</sub> | -      | liters |
| Refrigerant R290             | -              | 0,085  | kg     |
| CO2 Equivalent               | -              | -      | tonnes |
|                              |                |        |        |

| Climate class | СС | 5<br>40°C, 40 rH% |
|---------------|----|-------------------|
|---------------|----|-------------------|

This appliance is intended for use in ambient temperature up to 40°C