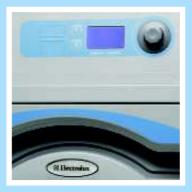

Designed to improve your grip: large and clear display with icons and a single knob to operate. It couldn't be easier!