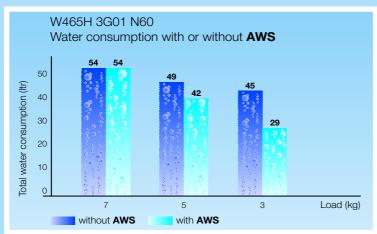

## **Automatic Weighing System (AWS)**

To give savings on utility costs, AWS is the automatic system that calculates the right amount of water based on load weight. With each wash cycle, AWS automatically determines the weight of the load and adds precisely the right amount of water resulting in reduced water consumption and energy costs. The AWS is a software program built into the wash cycle and is available on Compass Control®.

Example: 35% water savings at half load