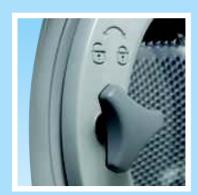

## Designed for you

The new soft-grip door handle design fits your hand perfectly with a Slip-lock door handle - for safe and trouble free operation in any demanding environment.

The handle simply turns freely if someone tries to open during the wash cycle.